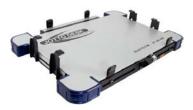

#### A-MOD DESKTOP (450-4138)

- A. Side Clamps, Short or Tall (Case Hardened Steel)
- B. Front Tabs (Case Hardened Steel)
- C. Rear Tabs and Offset Rear Tabs (Case Hardened Steel)
- D. Tubular Lock Solid Brass/High Security
- E. Side Trays
- F. Rear Tray
- G. Latch Release Handle