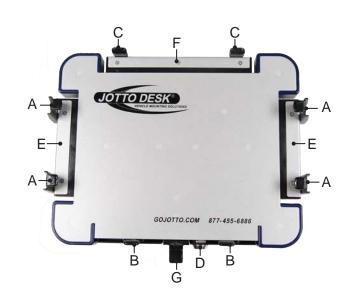

#### A-MOD DESKTOP (450-4138)

- A. Side Clamps, Short or Tall (Case Hardened Steel)
- B. Front Tabs (Case Hardened Steel)
- C. Rear Tabs and Offset Rear Tabs (Case Hardened Steel)
- D. Tubular Lock Solid Brass/High Security
- E. Side Trays
- F. Rear Tray
- G. Latch Release Handle