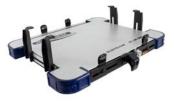

#### A-MOD DESKTOP (450-4138)

- A. Side Clamps, Short or Tall (Case Hardened Steel)
- B. Front Tabs (Case Hardened Steel)
- C. Rear Tabs and Offset Rear Tabs (Case Hardened Steel)
- D. Tubular Lock Solid Brass/High Security
- E. Side Trays
- F. Rear Tray
- G. Latch Release Handle