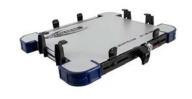

#### A-MOD DESKTOP (450-4138)

- A. Side Clamps, Short or Tall (Case Hardened Steel)
- B. Front Tabs (Case Hardened Steel)
- C. Rear Tabs and Offset Rear Tabs (Case Hardened Steel)
- D. Tubular Lock Solid Brass/High Security
- E. Side Trays
- F. Rear Tray
- G. Latch Release Handle