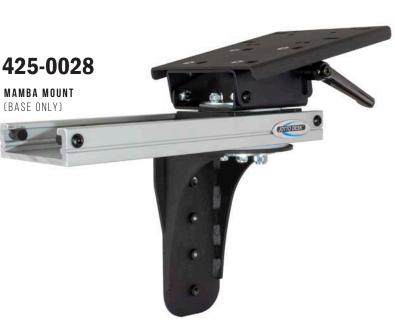

# THE **MAMBA MOUNT** WITH A-MOD DESKTOP

- 12" Motion Arm
- Tilt/Swivel
- Smart Zone Design
  - Store & Drive
  - Park & Work
  - Tactically Safe

### 425-0028/4138

MAMBA MOUNT WITH A-MOD (TALL CLAMPS)

#### 425-4138

**MAMBA MOUNT WITH A-MOD** (TALL CLAMPS)