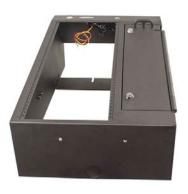

## 425-6491 WIDE BODY AR/ZRT CONSOLE INSTALLATION INSTRUCTIONS

The Wide Body AR/ZRT Console is a standard console designed to be secured to a Jotto Desk Floorplate (Tahoe/Silverado/F-150/F-250/Expedition).

Once the floorplate has been installed in the vehicle, place your bolts into the floorplate extrusion slots to align with the slots on the bottom mounting section of the console.

As the pickup truck dashes are all different, there will need to be some forward/backward adjustment, depending on the barrel length of the AR-15 being secured in the console.