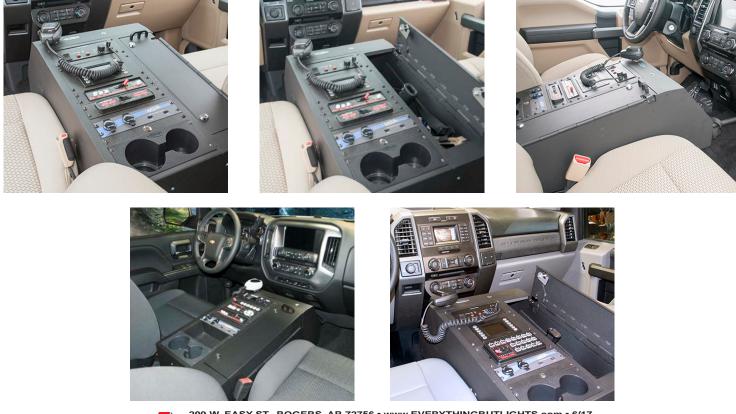

Once the floorplate has been installed in the vehicle, place your bolts into the floorplate extrusion slots to align with the slots on the bottom mounting section of the console.

As the pickup truck dashes are all different, there will need to be some forward/backward adjustment, depending on the barrel length of the AR-15 being secured in the console.

We have found that the Ford F-150 dash requires the console to be positioned further away from the dash of the vehicle.

SSEMBLED 209

209 W. EASY ST., ROGERS, AR 72756 • www.EVERYTHINGBUTLIGHTS.com • 6/17 Jotto Desk® is a patented product and Registered Trademark of Assembled Products<sup>™</sup> Corporation. Specifications subject to change without notice.