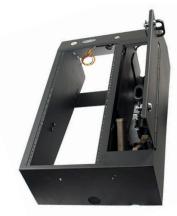

## 425-6491 WIDE BODY AR/ZRT CONSOLE INSTALLATION INSTRUCTIONS

The Wide Body AR/ZRT Console is a standard console designed to be secured to a Jotto Desk Floorplate (Tahoe/Silverado/F-150/F-250/Expedition).

Once the floorplate has been installed in the vehicle, place your bolts into the floorplate extrusion slots to align with the slots on the bottom mounting section of the console.

As the pickup truck dashes are all different, there will need to be some forward/backward adjustment, depending on the barrel length of the AR-15 being secured in the console.