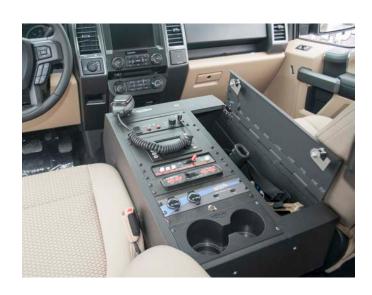

# Wide Body AR/ZRT Console Secure AR/M4 Storage

## **DETAILS**

Rated Capacity: 20" of face plates

Measurements: 28.3" l, 15.179" w, 10.154" h

**Depth:** 6.671" - 13.133"

Weight: 37.55 lbs.

### Console Package

Package Includes: Console, Magnetic Mic, 20" of Face

Plates, and Hardware

Model No. 425-6491 Wide Body AR/ZRT Console