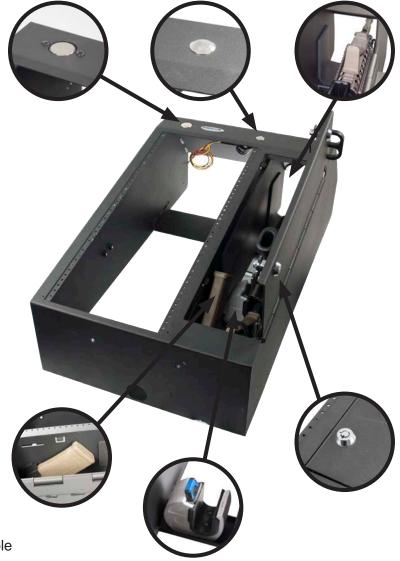

# Wide Body AR/ZRT Console Secure AR/M4 Storage

## **DETAILS**

Rated Capacity: 20" of face plates

Measurements: 28.3" l, 15.179" w, 10.154" h

**Depth:** 6.671" - 13.133"

Weight: 37.55 lbs.