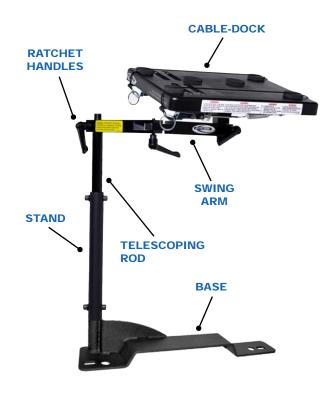

# ABS Cable Dock® Desktop

Rotates 360° with ergonomic platform tilt. Two (2) nylon coated stainless steel cables secure notebook computer to desk. "One Hand" operation for removing and securing computer. Six (6) foam pads lift the computer off of the desktop providing shock absorption and air flow under computer.

## **Articulated Swing Arm**

Rotates 360° around stand and extends 13 3/8". Ratchet Handles secure swing arm in position at elbow and stand.

# **Telescoping Rod**

Extends desktop height. Travels inside of stand.

### **Ratchet Handles**

Secures swing arm positioning and allows for 360° swing arm rotation.

#### Stand

Stand attaches to base and houses Telescoping Rod.

# **One Piece Mounting Base**

3/16" gauge steel, one-piece base design increases overall sturdiness and frees up leg room.