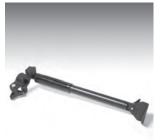

# RATCHET CLAMP OPERATION

**NOTE:** Insert the ratchet handle through the unthreaded side of the articulated swing arm and tighten. Going through threaded side first will not allow the arm to tighten properly

> To adjust, pull handle out (B) and rotate counter clockwise (A), release and tighten. If needed, use 1/8" hex head wrench for adjustment (C)

**NOTE:** Ratchet handles are spring loaded and can be readjusted to tighten.