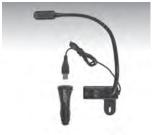

## **USB Light**

425-2490

12" flexible wand with blue LED's and rheostat to adjust brightness. Three foot power cord plugs into cigarette lighter.