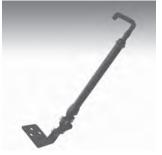

#### Brace Kit

425-5238

The Brace Kit attaches to the stand providing additional support. It can be adjusted in length and mounts to flat, vertical or angled surfaces.