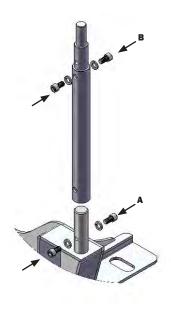

## **TOP ASSEMBLY & ADJUSTMENT**

- 1. Remove Hex Head Cap Screws from stand assembly and place tube over the No-Holes Mount Base.
- 2. Thread (2) Hex Head Cap Screws with (2) Lock Washers through tube and into front and rear of No Holes Mount post at bottom of tube. (A)
- 3. Raise inner rod to desired height. Thread (2) Hex Head Cap Screws with (2) Lock Washers into front and rear holes at top of tube. (B)
- 4. Use provided Hex Key to tighten (4) Hex Head Cap Screws to ensure secure positioning.