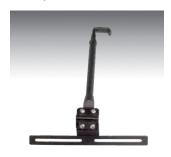

## **INSTALLATION PROCEDURE**

READ INSTRUCTIONS BEFORE BEGINNING INSTALLATION

- 1. Slide passenger seat completely back.
- 2. Remove the (2) front seat bolts with a T-50 Torx Socket.
- 3. Place the NHM Base under passenger seat rails.
- 4. Secure Base using previously removed OEM bolts. **TOP ASSEMBLY ADJUSTMENT:**
- 5. Attach the (2) E-Clips securing the Desktop and Stand assembly to the Articulated Arm.

## **TOP ASSEMBLY & ADJUSTMENT**

- 1. Remove Hex Head Cap Screws from stand assembly and place tube over the No-Holes Mount Base.
- 2. Thread (2) Hex Head Cap Screws with (2) Lock Washers through tube and into front and rear of No Holes Mount post at bottom of tube. (A)
- 3. Raise inner rod to desired height. Thread (2) Hex Head Cap Screws with (2) Lock Washers into front and rear holes at top of tube. (B)
- 4. Use provided Hex Key to tighten (4) Hex Head Cap Screws to ensure secure positioning.