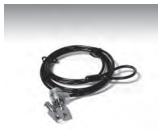

## Kensington® Masterlock®

425-1317

Computer securing system uses Kensington locking system. Fasten security cable to permanent structure in vehicle