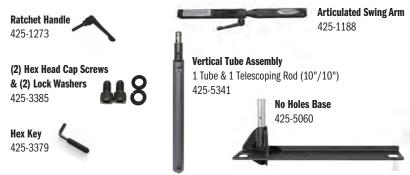

## REPLACEMENT COMPONENTS

## **INSTALLATION PROCEDURE**

READ INSTRUCTIONS BEFORE BEGINNING INSTALLATION

- 1. Slide passenger seat completely back.
- 2. Remove the (2) front seat bolts with a T-50 Torx Socket.
- 3. Place the NHM Base under passenger seat rails.
- 4. Secure Base using previously removed OEM bolts. **TOP ASSEMBLY ADJUSTMENT:**
- 5. Attach the (2) E-Clips securing the Desktop and Stand assembly to the Articulated Arm.

## **TOP ASSEMBLY & ADJUSTMENT**

- 1. Remove Hex Head Cap Screws from stand assembly and place tube over the No-Holes Mount Base.
- 2. Thread (2) Hex Head Cap Screws with (2) Lock Washers through tube and into front and rear of No Holes Mount post at bottom of tube. (A)
- 3. Raise inner rod to desired height. Thread (2) Hex Head Cap Screws with (2) Lock Washers into front and rear holes at top of tube. (B)
- 4. Use provided Hex Key to tighten (4) Hex Head Cap Screws to ensure secure positioning.

# RATCHET CLAMP OPERATION

**NOTE:** Insert the ratchet handle through the unthreaded side of the articulated swing arm and tighten. Going through threaded side first will not allow the arm to tighten properly

> To adjust, pull handle out (B) and rotate counter clockwise (A), release and tighten. If needed, use 1/8" hex head wrench for adjustment (C)

**NOTE:** Ratchet handles are spring loaded and can be readjusted to tighten.