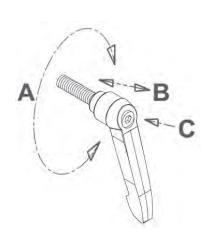

# RATCHET CLAMP OPERATION

**NOTE:** Insert the ratchet handle through the unthreaded side of the articulated swing arm and tighten. Going through threaded side first will not allow the arm to tighten properly

> To adjust, pull handle out (B) and rotate counter clockwise (A), release and tighten. If needed, use 1/8" hex head wrench for adjustment (C)

**NOTE:** Ratchet handles are spring loaded and can be readjusted to tighten.