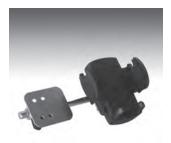

#### **Pivoting Cell Phone Holder**

425-5299

Allows you to tilt your phone independent of the desktop angle. Mounts to side of 10" x 12" Desktop.