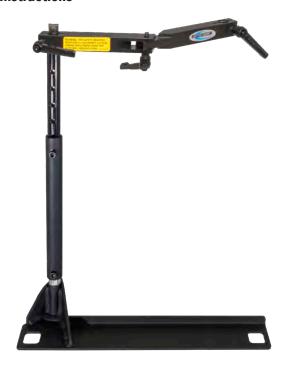

## **INSTALLATION PROCEDURE**

READ INSTRUCTIONS BEFORE BEGINNING INSTALLATION

- 1. Slide passenger seat completely back.
- 2. Remove the (2) front seat bolts with a T-50 Torx Socket.
- 3. Place the NHM Base under passenger seat rails.
- 4. Secure Base using previously removed OEM bolts. **TOP ASSEMBLY ADJUSTMENT:**
- 5. Attach the (2) E-Clips securing the Desktop and Stand assembly to the Articulated Arm.

## **TOP ASSEMBLY & ADJUSTMENT**

- 1. Remove Hex Head Cap Screws from stand assembly and place tube over the No-Holes Mount Base.
- 2. Thread (2) Hex Head Cap Screws with (2) Lock Washers through tube and into front and rear of No Holes Mount post at bottom of tube. (A)
- 3. Raise inner rod to desired height. Thread (2) Hex Head Cap Screws with (2) Lock Washers into front and rear holes at top of tube. (B)
- 4. Use provided Hex Key to tighten (4) Hex Head Cap Screws to ensure secure positioning.