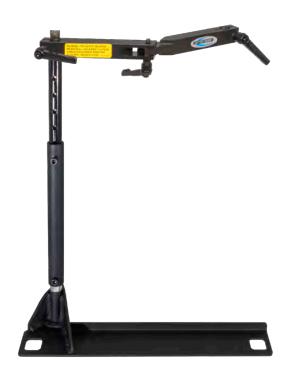

## **INSTALLATION PROCEDURE**

READ INSTRUCTIONS BEFORE BEGINNING INSTALLATION

- 1. Slide passenger seat completely back.
- 2. Remove the (2) front seat bolts with a T-50 Torx Socket.
- 3. Place the NHM Base under passenger seat rails.
- 4. Secure Base using previously removed OEM bolts. **TOP ASSEMBLY ADJUSTMENT:**
- 5. Attach the (2) E-Clips securing the Desktop and Stand assembly to the Articulated Arm.

## **TOP ASSEMBLY & ADJUSTMENT**

- 1. Remove Hex Head Cap Screws from stand assembly and place tube over the No-Holes Mount Base.
- 2. Thread (2) Hex Head Cap Screws with (2) Lock Washers through tube and into front and rear of No Holes Mount post at bottom of tube. (A)
- 3. Raise inner rod to desired height. Thread (2) Hex Head Cap Screws with (2) Lock Washers into front and rear holes at top of tube. (B)
- 4. Use provided Hex Key to tighten (4) Hex Head Cap Screws to ensure secure positioning.