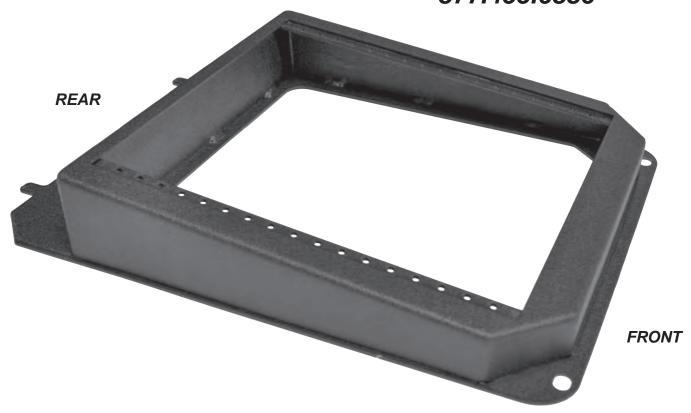

## **CC INSTALLATION INSTRUCTIONS**

('07-'14 Tahoe Contour Console)

**STEP 1:** Remove factory cup holder by snapping out of console system.

**STEP 2:** Underneath where cup holder was stored, you will find a plastic insert. Remove this by pulling up.

**STEP 3:** Remove back teo screws in factory console using Phillips head screw driver, do not misplace screws.

**STEP 4:** Guide in the Tahoe insert front first with the tabs sliding under the console.

**STEP 5:** Push the back into place and reusing screws from Step 3, screw insert together with console.