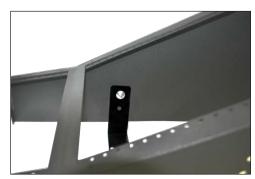

Remove Middle/Lower Dash Structure – by removing 2 (10 mm) bolts/screws.

Slide Rear Mount Plate under OEM wiring and replace OEM cover plate. Secure using the supplied all thread studs.

Place Jotto Desk Forward Mount Bracket into OEM Dash.

Attach Forward Mount Backet using 8mm OEM bolts to upper location and 10mm OEM bolts to lower location.

Replace OEM Trim Panels, securing to provided Dash Mount Structure.

Outside of vehicle – secure the Dash Mount Bracket to the Jotto Desk Contour Console. Be sure to finger tighten the bolts to allow adjustability.