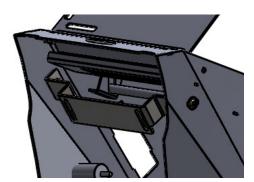

Secure through the outside of the contour console to the rear mount plate using provided hardware and tighten all mount points.

Mount USB/Line-in plate into Contour Console. Attach the wiring for the provided 12V outlets, and re-attach USB/line-in.

A 6 foot USB/Micro to USB cable is included. Secure one end into Brother printer and the other into the computer USB port.

See Video on our website www.JottoPublicSafety.com or OR code