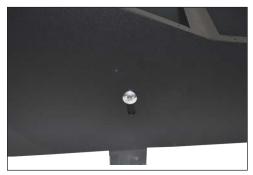

Remove Middle/Lower Dash Structure – by removing 2 (10 mm) bolts/screws.

Slide Rear Mount Plate under OEM wiring and replace OEM cover plate. Secure using the supplied all thread studs.

Place Jotto Desk Forward Mount Bracket into OEM Dash.

Attach Forward Mount Backet using 8mm OEM bolts to upper location and 10mm OEM bolts to lower location.

Replace OEM Trim Panels, securing to provided Dash Mount Structure.

Outside of vehicle – secure the Dash Mount Bracket to the Jotto Desk Contour Console. Be sure to finger tighten the bolts to allow adjustability.