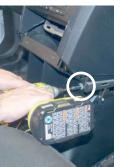

Disconnect (2) 12v outlets and USB/ Line-in plate. Use small flat blade screw driver to remove OEM 12v outlets and USB/Line-in plate. Set aside for remounting USB in Jotto Desk Contour Console

The PCM Module controls the keyless entry and once disconnected has to be reset by manufacturer. Unsecure from OEM trim and set back out of the way.