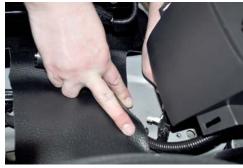

Disconnect (2) 12v outlets and USB/ Line-in plate. Use small flat blade screw driver to remove OEM 12v outlets and USB/Line-in plate. Set aside for remounting USB in Jotto Desk Contour Console

The PCM Module controls the keyless entry and once disconnected has to be reset by manufacturer. Unsecure from OEM trim and set back out of the way.

Remove Middle/Lower Dash Structure – by removing 2 (10 mm) bolts/screws.

Slide Rear Mount Plate under OEM wiring and replace OEM cover plate. Secure using the supplied all thread studs.

Place Jotto Desk Forward Mount Bracket into OEM Dash.