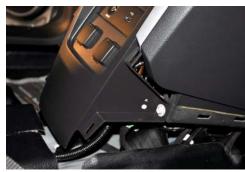

Remove Middle/Lower Dash Structure – by removing 2 (10 mm) bolts/screws.

Slide Rear Mount Plate under OEM wiring and replace OEM cover plate. Secure using the supplied all thread studs.

Place Jotto Desk Forward Mount Bracket into OEM Dash.

Attach Forward Mount Backet using 8mm OEM bolts to upper location and 10mm OEM bolts to lower location.

Replace OEM Trim Panels, securing to provided Dash Mount Structure.

Outside of vehicle – secure the Dash Mount Bracket to the Jotto Desk Contour Console. Be sure to finger tighten the bolts to allow adjustability.