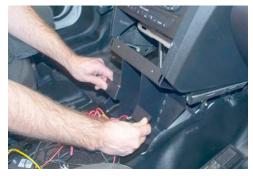

Remove Middle/Lower Dash Structure – by removing 2 (10 mm) bolts/screws.

Slide Rear Mount Plate under OEM wiring and replace OEM cover plate. Secure using the supplied all thread studs.

Place Jotto Desk Forward Mount Bracket into OEM Dash.

Attach Forward Mount Backet using 8mm OEM bolts to upper location and 10mm OEM bolts to lower location.

Replace OEM Trim Panels, securing to provided Dash Mount Structure.

Outside of vehicle – secure the Dash Mount Bracket to the Jotto Desk Contour Console. Be sure to finger tighten the bolts to allow adjustability.