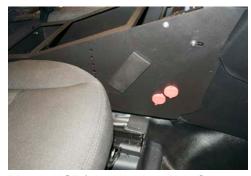

Place Jotto Desk Contour Console into the vehicle dash area...lining up the Dash Mount Bracket to the Middle Dash Structure. Loosely secure using provided hardware.

Be sure the Console is positioned outside of the Rear Mount Plate tabs. Adjust Contour Console so that all mount points match or line up.

Secure through the outside of the contour console to the rear mount plate using provided hardware and tighten all mount points.

Mount USB/Line-in plate into Contour Console. Attach the wiring for the provided 12V outlets, and re-attach USB/line-in.