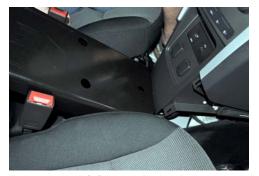

## **Installation Instructions**

Remove all (6) 8mm bolts that secure OEM cover plate to vehicle (will be reused)

At dash of OEM cover plate – remove tab that secures a cable to OEM cover plate

Remove (2) OEM Trim Panels from Side of Dash

Disconnect (2) 12v outlets and USB/ Line-in plate. Use small flat blade screw driver to remove OEM 12v outlets and USB/Line-in plate. Set aside for remounting USB in Jotto Desk Contour Console

The PCM Module controls the keyless entry and once disconnected has to be reset by manufacturer. Unsecure from OEM trim and set back out of the way.