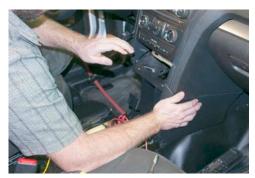

Remove Middle/Lower Dash Structure – by removing 2 (10 mm) bolts/screws.

Slide Rear Mount Plate under OEM wiring and replace OEM cover plate. Secure using the supplied all thread studs.

Place Jotto Desk Forward Mount Bracket into OEM Dash.

Attach Forward Mount Backet using 8mm OEM bolts to upper location and 10mm OEM bolts to lower location.

Replace OEM Trim Panels, securing to provided Dash Mount Structure.

Outside of vehicle – secure the Dash Mount Bracket to the Jotto Desk Contour Console. Be sure to finger tighten the bolts to allow adjustability.