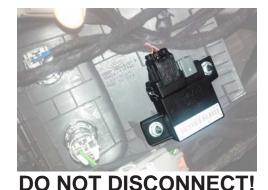

Disconnect (2) 12v outlets and USB/ Line-in plate. Use small flat blade screw driver to remove OEM 12v outlets and USB/Line-in plate. Set aside for remounting USB in Jotto Desk Contour Console

The PCM Module controls the keyless entry and once disconnected has to be reset by manufacturer. Unsecure from OEM trim and set back out of the way.