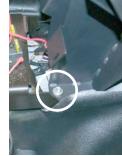

Disconnect (2) 12v outlets and USB/ Line-in plate. Use small flat blade screw driver to remove OEM 12v outlets and USB/Line-in plate. Set aside for remounting USB in Jotto Desk Contour Console

The PCM Module controls the keyless entry and once disconnected has to be reset by manufacturer. Unsecure from OEM trim and set back out of the way.