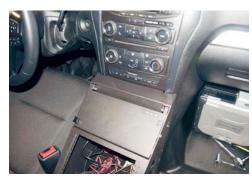

## **Installation Instructions**

Remove all (6) 8mm bolts that secure OEM cover plate to vehicle (will be reused)

At dash of OEM cover plate – remove tab that secures a cable to OEM cover plate

Remove (2) OEM Trim Panels from Side of Dash

Disconnect (2) 12v outlets and USB/ Line-in plate. Use small flat blade screw driver to remove OEM 12v outlets and USB/Line-in plate. Set aside for remounting USB in Jotto Desk Contour Console

The PCM Module controls the keyless entry and once disconnected has to be reset by manufacturer. Unsecure from OEM trim and set back out of the way.

Remove Middle/Lower Dash Structure – by removing 2 (10 mm) bolts/screws.

Slide Rear Mount Plate under OEM wiring and replace OEM cover plate. Secure using the supplied all thread studs.

Place Jotto Desk Forward Mount Bracket into OEM Dash.