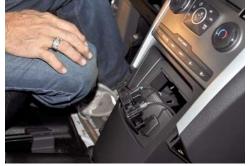

Place Jotto Desk Contour Console into the vehicle dash area...lining up the Dash Mount Bracket to the Middle Dash Structure. Loosely secure using provided hardware.

Be sure the Console is positioned outside of the Rear Mount Plate tabs. Adjust Contour Console so that all mount points match or line up.

Secure through the outside of the contour console to the rear mount plate using provided hardware and tighten all mount points.

Mount USB/Line-in plate into Contour Console. Attach the wiring for the provided 12V outlets, and re-attach USB/line-in.