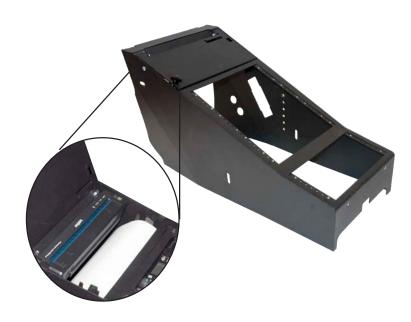

## **'16-'19 FORD PI UTILITY (IPBCC)**Integrated Pentax/Brother Contour Console

## **DETAILS**

Rated Capacity: 14" of face plates (10" top & 4" bottom)

Measurements: 20.125" l, 10.75" w, 12" h

Weight: 16.1 lbs.

## **Console Package**

Package Includes: Console, Hardware & 14" of Face Plates

**Model No. 425-6473** '16-'19 PI Utility

**Console Mounts** 

**Model No. 425-5542/5215** '13-'19 PI Utility **Model No. 425-5542/4143** '13-'19 PI Utility