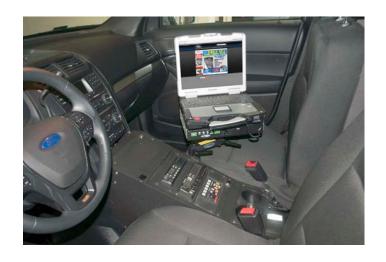

## **'16-'19 FORD PI UTILITY (IPBCC)**Integrated Pentax/Brother Contour Console

## **DETAILS**

Rated Capacity: 14" of face plates (10" top & 4" bottom)

Measurements: 20.125" l, 10.75" w, 12" h

Weight: 16.1 lbs.

## **Console Package**

Package Includes: Console, Hardware & 14" of Face Plates

**Model No. 425-6473** '16-'19 PI Utility

**Console Mounts** 

**Model No. 425-5542/5215** '13-'19 PI Utility **Model No. 425-5542/4143** '13-'19 PI Utility