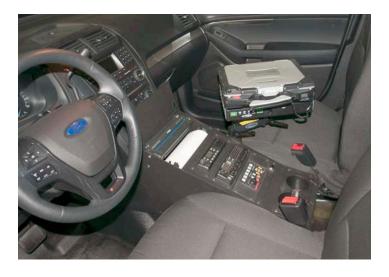

## **'16-'19 FORD PI UTILITY (IPBCC)**Integrated Pentax/Brother Contour Console

## **DETAILS**

Rated Capacity: 14" of face plates (10" top & 4" bottom)

Measurements: 20.125" l, 10.75" w, 12" h

Weight: 16.1 lbs.

## **Console Package**

Package Includes: Console, Hardware & 14" of Face Plates

**Model No. 425-6473** '16-'19 PI Utility

**Console Mounts** 

**Model No. 425-5542/5215** '13-'19 PI Utility **Model No. 425-5542/4143** '13-'19 PI Utility