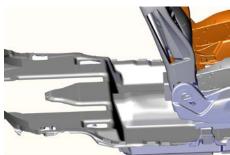

## Installation Requires **OEM Console** Mounting Plate.

Remove lower rear seat cushion from vehicle by flipping small latches under lip of passenger side/drivers side. If vehicle contains OEM wire track then you will need to remove using 8mm socket.

Secure Mounting Plate under rear seat. If OEM wire track (option) was ordered, use OEM bolts from previous removal. If the vehicle does not have OEM wire track (option), use provided tek screws.