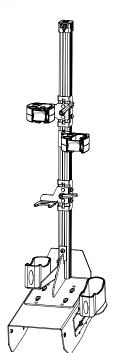

Install weapon and check for secure well adjusted fit.

Place GR6 Mounting Plate onto transmission hump. Place Mounting Plate under OEM cover plate, lining up holes to the rear most holes on OEM cover plate. Secure using provided (2) 1/4 x 20 bolts.