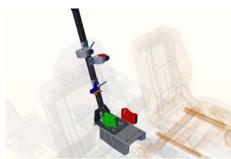

Install weapon and check for secure well adjusted fit.

Place GR6 Mounting Plate onto transmission hump. Place Mounting Plate under OEM cover plate, lining up holes to the rear most holes on OEM cover plate. Secure using provided (2) 1/4 x 20 bolts.