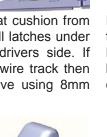

## Installation Requires **OEM Console** Mounting Plate.

Remove lower rear seat cushion from vehicle by flipping small latches under lip of passenger side/drivers side. If vehicle contains OEM wire track then you will need to remove using 8mm socket.