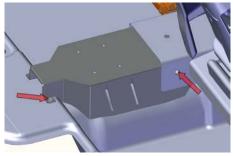

Install weapon and check for secure well adjusted fit.

Place GR6 Mounting Plate onto transmission hump. Place Mounting Plate under OEM cover plate, lining up holes to the rear most holes on OEM cover plate. Secure using provided (2) 1/4 x 20 bolts.