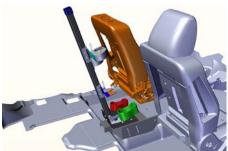

Install weapon and check for secure well adjusted fit.

Place GR6 Mounting Plate onto transmission hump. Place Mounting Plate under OEM cover plate, lining up holes to the rear most holes on OEM cover plate. Secure using provided (2) 1/4 x 20 bolts.

Secure Mounting Plate under rear seat. If OEM wire track (option) was ordered, use OEM bolts from previous removal. If the vehicle does not have OEM wire track (option), use provided tek screws.