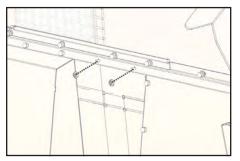

GR3-AR-870-XTRD-GL3XL (2 GL3XL Locks) Vertical Mount to Flat/Recessed Housing

Attach either Upper Mount Bracket to extrusion, sliding T-slot retainer into rear slot. Position as shown below and tighten when in correct location.