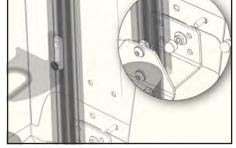

GR3-AR-870-XTRD-GL3XL (2 GL3XL Locks) Vertical Mount to Flat/Recessed Housing

Attach either Upper Mount Bracket to extrusion, sliding T-slot retainer into rear slot. Position as shown below and tighten when in correct location.