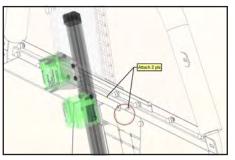

GR3-AR-870-XTRD-GL3XL (2 GL3XL Locks) Vertical Mount to Flat/Recessed Housing

Attach either Upper Mount Bracket to extrusion, sliding T-slot retainer into rear slot. Position as shown below and tighten when in correct location.