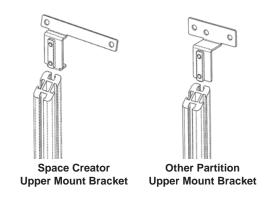

GR3-AR-870-XTRD-GL3XL (2 GL3XL Locks) Vertical Mount to Flat/Recessed Housing

Attach either Upper Mount Bracket to extrusion, sliding T-slot retainer into rear slot. Position as shown below and tighten when in correct location.