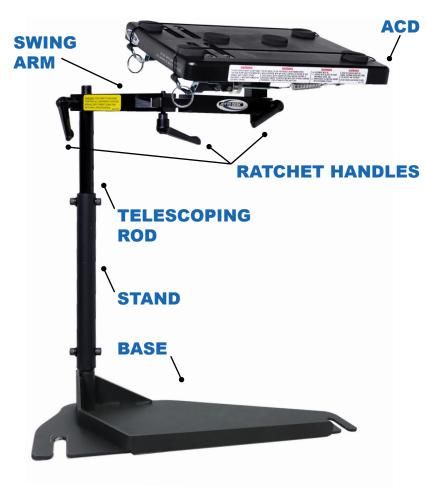

#### Rotates ABS Cable Dock® Desktop

Rotates 360 ° with ergonomic platform tilt. Two (2) nylon coated stainless steel cables secure notebook computer to desk. "One Hand" operation for removing and securing computer. Six (6) foam pads lift the computer off of the desktop providing shock absorption and air flow under computer.

#### **Articulated Swing Arm**

Rotates 360° around stand and extends 13 3/8". Ratchet Handles secure swing arm in position at elbow and stand.

#### **Telescoping Rod**

Extends desktop height. Travels inside of stand.

#### **Ratchet Handles**

Secures swing arm positioning and allows for  $360^{\mbox{\scriptsize o}}$  swing arm rotation.

#### **Stand**

Stand attaches to base and houses Telescoping Rod.

#### **One Piece Mounting Base**

3/16" gauge steel, one-piece base design increases overall sturdiness and frees up leg room.