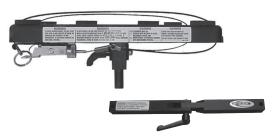

#### Rotates ABS Cable Dock® Desktop

Rotates 360 ° with ergonomic platform tilt. Two (2) nylon coated stainless steel cables secure notebook computer to desk. "One Hand" operation for removing and securing computer. Six (6) foam pads lift the computer off of the desktop providing shock absorption and air flow under computer.

#### WHY THE CABLE-DOCK® DESKTOP?

The Cable-Dock is a patented, truly innovative and proven method for effectively securing a laptop computer for mobile professionals. We believe the Cable-Dock is the best way to secure a laptop because:

- · We provide shock absorbing pads while others don't.
- We allow air to circulate underneath the laptops while others don't.
- We embrace and conform to the whole body of the laptop rather than just contain the edges and sides as others do. Why? All laptops are not equal in shape.
- We have built-in back-up for keeping the laptop secure in case cable latch release is accidentally opened while others don't.
- · We mount all sizes of laptops while others can't.
- We are lightweight at 3.4 lbs with two adjustments for set-u while others weigh 9-10 lbs. with 7-10 adjustments.