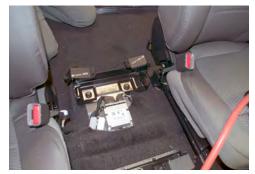

Remove (2) 18mm bolts from the rear of the OEM center seat.

Remove (2) 1/2" bolts from the front sides of seat.

Lean seat back and disconnect wire harness on P/S. Set seat aside.

Remove rear bracket from OEM sea, held in place by (3) 1/2" bolts. Reinstall OEM bracket back into vehicle re-using (2) OEM 18mm bolts, that were removed 3 steps earlier.

Loosely mount Floor Plate Feet, as marked on feet for location, onto sides of OEM brackets re-using (4) OEM 1/2" bolts.

Slide Floor Plate onto brackets and into position using provided hardware. Once into desired position secure all hardware.