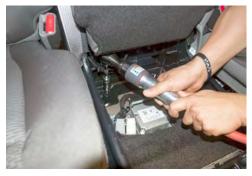

## HD 28" FLOOR PLATE 2015-2017 FORD F-150

**Installation Instructions** 

425-0032 425-0033

Lift up center console and remove OEM cup holder and set aside.

Remove the (2) T20 screws that were exposed.

Lift the plastic base from the center console, being careful to disconnect the wires from the rear of the base.