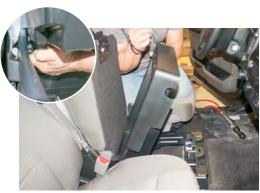

Remove (2) 18mm bolts from the rear of the OEM center seat.

Remove (2) 1/2" bolts from the front sides of seat.

Lean seat back and disconnect wire harness on P/S. Set seat aside.

Remove rear bracket from OEM sea, held in place by (3) 1/2" bolts. Reinstall OEM bracket back into vehicle re-using (2) OEM 18mm bolts, that were removed 3 steps earlier.