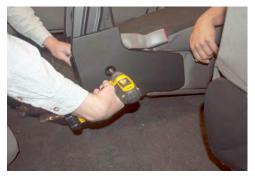

Remove (2) 18mm bolts from the rear of the OEM center seat.

Remove (2) 1/2" bolts from the front sides of seat.

Lean seat back and disconnect wire harness on P/S. Set seat aside.

Remove rear bracket from OEM sea, held in place by (3) 1/2" bolts. Reinstall OEM bracket back into vehicle re-using (2) OEM 18mm bolts, that were removed 3 steps earlier.