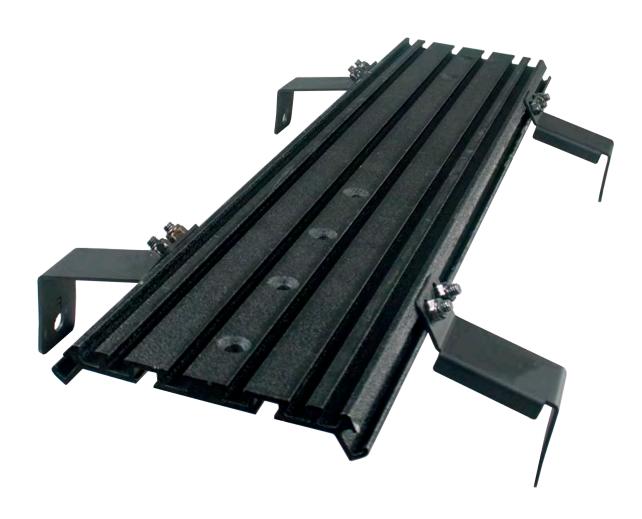

## HD 28" FLOOR PLATE 2015-2017 FORD F-150

**Installation Instructions** 

425-0032 425-0033

Lift up center console and remove OEM cup holder and set aside.

Remove the (2) T20 screws that were exposed.

Lift the plastic base from the center console, being careful to disconnect the wires from the rear of the base.

Loosely mount Floor Plate Feet, as marked on feet for location, onto sides of OEM brackets re-using (4) OEM 1/2" bolts.

Slide Floor Plate onto brackets and into position using provided hardware. Once into desired position secure all hardware.