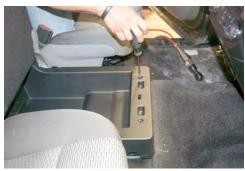

Remove (2) 18mm bolts from the rear of the OEM center seat.

Remove (2) 1/2" bolts from the front sides of seat.

Lean seat back and disconnect wire harness on P/S. Set seat aside.

Remove rear bracket from OEM sea, held in place by (3) 1/2" bolts. Reinstall OEM bracket back into vehicle re-using (2) OEM 18mm bolts, that were removed 3 steps earlier.