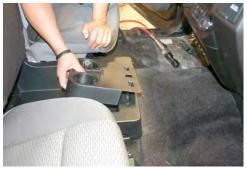

## HD 28" FLOOR PLATE 2015-2017 FORD F-150

**Installation Instructions** 

425-0032 425-0033

Lift up center console and remove OEM cup holder and set aside.

Remove the (2) T20 screws that were exposed.

Lift the plastic base from the center console, being careful to disconnect the wires from the rear of the base.