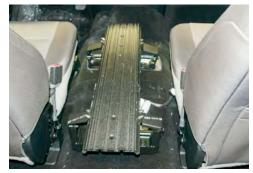

Loosely mount Floor Plate Feet, as marked on feet for location, onto sides of OEM brackets re-using (4) OEM 1/2" bolts.

Slide Floor Plate onto brackets and into position using provided hardware. Once into desired position secure all hardware.