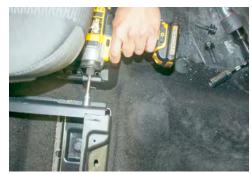

Remove (2) 18mm bolts from the rear of the OEM center seat.

Remove (2) 1/2" bolts from the front sides of seat.

Lean seat back and disconnect wire harness on P/S. Set seat aside.

Remove rear bracket from OEM sea, held in place by (3) 1/2" bolts. Reinstall OEM bracket back into vehicle re-using (2) OEM 18mm bolts, that were removed 3 steps earlier.