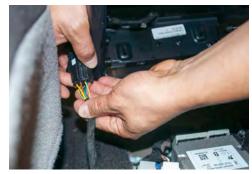

Remove (2) 18mm bolts from the rear of the OEM center seat.

Remove (2) 1/2" bolts from the front sides of seat.

Lean seat back and disconnect wire harness on P/S. Set seat aside.

Remove rear bracket from OEM sea, held in place by (3) 1/2" bolts. Reinstall OEM bracket back into vehicle re-using (2) OEM 18mm bolts, that were removed 3 steps earlier.