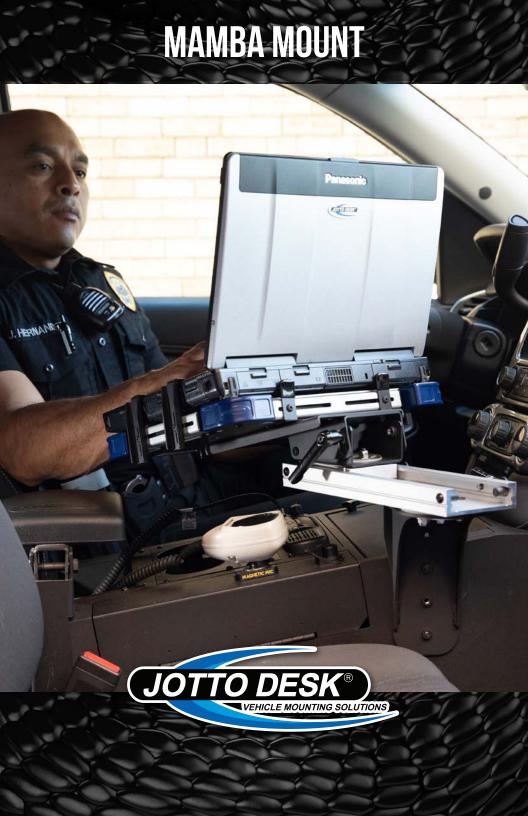

# MAMBA MOUNT

Jotto Desk is upgrading and simplifying your on-duty experience with the Mamba Mount, a console side mount designed to work in each zone; Store & Drive, Park & Work, and Tactically Safe. The Mamba Mount's 12" Extruded Motion Arm smoothly rotates from the driver to the passenger side with minimal force, no levers or brackets needed. You can quickly move and reset the Mamba Mount from the home position to a comfortable working position. Pull the rear Indexing Plunger to release the laptop and slide it forward to a working position. When finished, simply reverse the process, pull the front indexing plunger and slide the laptop back to the home or store position. At full extension, the desktop tilts and swivels for the optimal working position. The Mamba Mount easily attaches to the majority of Jotto Desk Contour Consoles and any other standard console with side mount fittings and fits all Jotto Desk A-MOD Desktops.