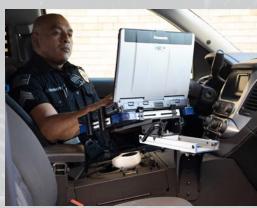

#### PARK & WORK

Either from the driver or passenger seat. The Mamba Mount allows the laptop to be positioned ergonomically so that the officer or deputy can type as needed. As the patrol vehicle is their mobile office, comfort matters.