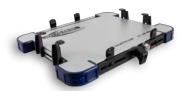

le to be viewed and the keyboard interacted with for those hot button responses or running a license plate.



#### PARK & WORK

Either from the driver or passenger seat. The Mamba Mount allows the laptop to be positioned ergonomically so that the officer or deputy can type as needed. As the patrol vehicle is their mobile office, comfort matters.



#### TACTICALLY SAFE

Allows the laptop to be positioned at the passenger door threshold. This provides the ability for the officer to be standing outside the vehicle with the door open allowing better peripheral vision and egress opportunity in the case of a rear-end collision.



#### 425-0150/4138

MAMBA MOUNT WITH A-MOD



## 425-0150/4139

MAMBA MOUNT WITH A-MOD XL (SHORT CLAMPS)



## 425-0150/4152

MAMBA MOUNT WITH A-MOD (SHORT CLAMPS)



### 425-0150/4154

MAMBA MOUNT WITH A-MOD XL



| Width        | 13.5" to 16"                   |
|--------------|--------------------------------|
| Depth        | 9.25" to 11" (with extensions) |
| Clamp Height | 1" to 2.25" (Tall Clamp)       |
| Weight:      | 5.1 lbs (6.1lbs with GK Plate) |