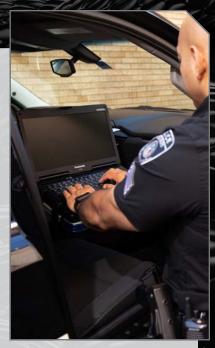

#### TACTICALLY SAFE

Allows the laptop to be positioned at the passenger door threshold. This provides the ability for the officer to be standing outside the vehicle with the door open allowing better peripheral vision and egress opportunity in the case of a rear-end collision.