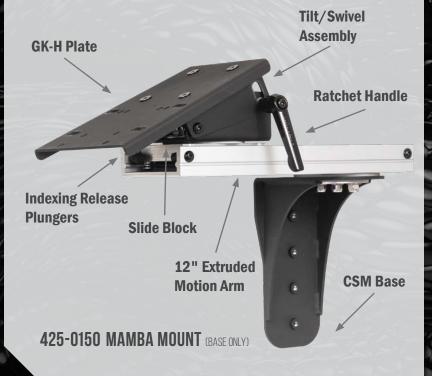

# MAMBA MOUNT

Jotto Desk is upgrading and simplifying your on-duty experience with the Mamba Mount, a console side mount designed to work in each zone; Store & Drive, Park & Work, and Tactically Safe. The Mamba Mount's 12" Extruded Motion Arm smoothly rotates from the driver to the passenger side with minimal force, no levers or brackets needed. You can quickly move and reset the Mamba Mount from the home position to a comfortable working position. Pull the rear Indexing Plunger to release the laptop and slide it forward to a working position. When finished, simply reverse the process, pull the front indexing plunger and slide the laptop back to the home or store position. At full extension, the desktop tilts and swivels for the optimal working position. The Mamba Mount easily attaches to the majority of Jotto Desk Contour Consoles and any other standard console with side mount fittings and fits all Jotto Desk A-MOD Desktops.

#### 425-0150/4138

MAMBA MOUNT WITH A-MOD