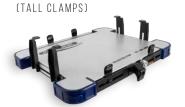

### 425-0150/4154

MAMBA MOUNT WITH A-MOD XL

| Width        | 13.5" to 16"                   |
|--------------|--------------------------------|
| Depth        | 9.25" to 11" (with extensions) |
| Clamp Height | 1" to 2.25" (Tall Clamp)       |
| Weight:      | 5.1 lbs (6.1lbs with GK Plate) |