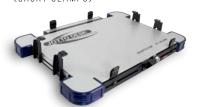

p is positioned while driving the vehicle. The screen is able to be viewed and the keyboard interacted with for those hot button responses or running a license plate.



#### PARK & WORK

Either from the driver or passenger seat. The Mamba Mount allows the laptop to be positioned ergonomically so that the officer or deputy can type as needed. As the patrol vehicle is their mobile office, comfort matters.



#### TACTICALLY SAFE

Allows the laptop to be positioned at the passenger door threshold. This provides the ability for the officer to be standing outside the vehicle with the door open allowing better peripheral vision and egress opportunity in the case of a rear-end collision.



#### 425-0150/4138

MAMBA MOUNT WITH A-MOD



## 425-0150/4139

MAMBA MOUNT WITH A-MOD XL (SHORT CLAMPS)



## 425-0150/4152

MAMBA MOUNT WITH A-MOD (SHORT CLAMPS)



### 425-0150/4154

MAMBA MOUNT WITH A-MOD XL



| Width        | 13.5" to 16"                   |
|--------------|--------------------------------|
| Depth        | 9.25" to 11" (with extensions) |
| Clamp Height | 1" to 2.25" (Tall Clamp)       |
| Weight:      | 5.1 lbs (6.1lbs with GK Plate) |