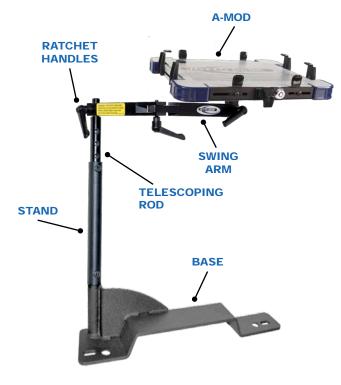

# **Articulated Swing Arm**

Rotates 360° around stand and extends 13 3/8". Ratchet Handles secure swing arm in position at elbow and stand.

# **Telescoping Rod**

Extends desktop height. Travels inside of stand.

# **Ratchet Handles**

Secures swing arm positioning and allows for 360° swing arm rotation.

#### Stand

Stand attaches to base and houses Telescoping Rod.

## **One Piece Mounting Base**

3/16" gauge steel, one-piece base design increases overall sturdiness and frees up leg room.