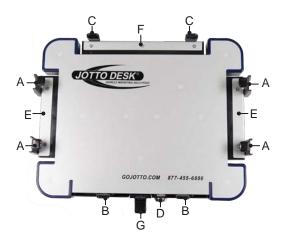

# 450-4143 A-MOD DESKTOP

- A. Side Clamps, Standard or Tall (Case Hardened Steel)
- B. Front Tabs (Case Hardened Steel)
- C. Rear Tabs and Offset Rear Tabs (Case Hardened Steel)
- D. Tubular Lock Solid Brass/High Security
- E. Side Trays
- F. Rear Tray
- G. Latch Release Handle