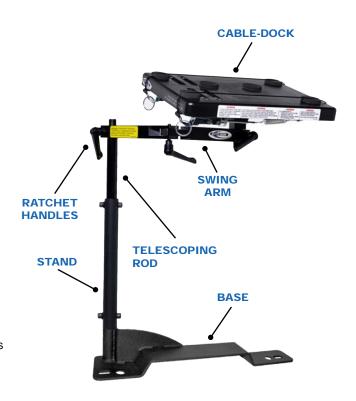

#### ABS Cable Dock® Desktop

Rotates 360° with ergonomic platform tilt. Two (2) nylon coated stainless steel cables secure notebook computer to desk. "One Hand" operation for removing and securing computer. Six (6) foam pads lift the computer off of the desktop providing shock absorption and air flow under computer.

#### **Articulated Swing Arm**

Rotates 360° around stand and extends 13 3/8". Ratchet Handles secure swing arm in position at elbow and stand.

#### **Telescoping Rod**

Extends desktop height. Travels inside of stand.

#### **Ratchet Handles**

Secures swing arm positioning and allows for 360° swing arm rotation.

#### Stand

Stand attaches to base and houses Telescoping Rod.

#### **One Piece Mounting Base**

3/16" gauge steel, one-piece base design increases overall sturdiness and frees up leg room.