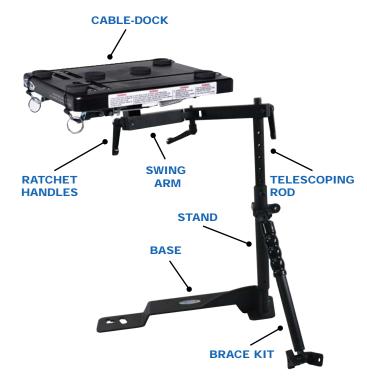

#### ABS Cable Dock® Desktop

Rotates 360° with ergonomic platform tilt. Two (2) nylon coated stainless steel cables secure notebook computer to desk. "One Hand" operation for removing and securing computer. Six (6) foam pads lift the computer off of the desktop providing shock absorption and air flow under computer.

#### **Articulated Swing Arm**

Rotates 360° around stand and extends 13 3/8". Ratchet Handles secure swing arm in position at elbow and stand.

#### **Telescoping Rod**

Extends desktop height. Travels inside of stand.

#### **Ratchet Handles**

Secures swing arm positioning and allows for 360° swing arm rotation.

#### Stand

Stand attaches to base and houses Telescoping Rod.

#### **One Piece Mounting Base**

3/16" gauge steel, one-piece base design increases overall sturdiness and frees up leg room.

#### **Brace Kit**

Attaches to stand providing additional support.