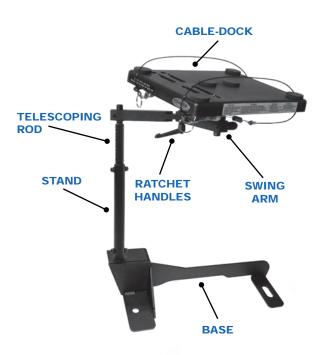

### **Computer Mount - No Holes**

#### ABS Cable Dock® Desktop

Rotates 360° with ergonomic platform tilt. Two (2) nylon coated stainless steel cables secure notebook computer to desk. "One Hand" operation for removing and securing computer. Six (6) foam pads lift the computer off of the desktop providing shock absorption and air flow under computer.

#### **Articulated Swing Arm**

Rotates 360° around stand and extends 13 3/8". Ratchet Handles secure swing arm in position at elbow and stand.

### **Telescoping Rod and Stand Assembly**

Extends desktop height. Travels inside of stand.

#### **Ratchet Handles**

Secures swing arm positioning and allows for 360° swing arm rotation.

#### **One Piece Mounting Base**

3/16" gauge steel, one-piece base design increases overall sturdiness and frees up leg room.