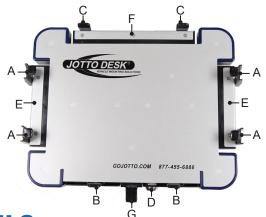

### 450-4143 A-MOD DESKTOP

- A. Side Clamps, Standard or Tall (Case Hardened Steel)
- B. Front Tabs (Case Hardened Steel)

**RATCHET** HANDLES

TELESCOPING

**STAND** 

ROD

- C. Rear Tabs and Offset Rear Tabs (Case Hardened Steel)
- D. Tubular Lock Solid Brass/High Security
- E. Side Trays
- F. Rear Tray
- G. Latch Release Handle