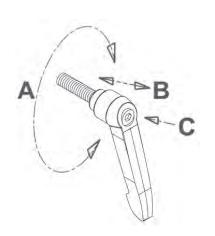

# RATCHET CLAMP OPERATION

**NOTE:** Insert the ratchet handle through the unthreaded side of the articulated swing arm and tighten. Going through threaded side first will not allow the arm to tighten properly

> To adjust, pull handle out (B) and rotate counter clockwise (A), release and tighten. If needed, use 1/8" hex head wrench for adjustment (C)

**NOTE:** Ratchet handles are spring loaded and can be readjusted to tighten.