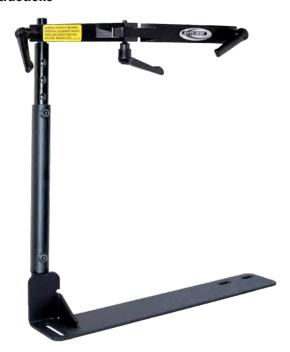

# NO HOLES MOUNT

FORD CROWN VICTORIA 1997-2012 | MERUCURY GRAND MARQUIS 1997-2011 LINCOLN TOWN CAR 1997-2011 | CHEVROLET CAMARO 1997-2002

425-5340

#### INSTALLATION PROCEDURE

READ INSTRUCTIONS BEFORE BEGINNING INSTALLATION

- Remove the two front seat bolts from passenger side seat rails.
  Tilt seat and rails back just enough to position NHM base under
   the seat rails with slots in alignment with seat rail holes.
- 2. Place the two bolts back into their original position and tighten. Check to make sure there is no movement at post and that mount is firmly secured.
- 3. Assemble the desktop stand to the mount base, starting with the vertical tube. Use (2) hex head cap screws and (2) lock washers to secure vertical tube to mount post.
- 4. Place articulated swing arm over the 5/8" end of the telescoping rod. Tighten with ratchet handle.
- 5. Attach desktop to end of articulated swing arm and secure by tightening ratchet handle.