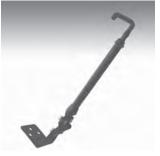

#### INSTALLATION PROCEDURE

READ INSTRUCTIONS BEFORE BEGINNING INSTALLATION

- Remove the two front seat bolts from passenger side seat rails.
  Tilt seat and rails back just enough to position NHM base under
   the seat rails with slots in alignment with seat rail holes.
- 2. Place the two bolts back into their original position and tighten. Check to make sure there is no movement at post and that mount is firmly secured.
- 3. Assemble the desktop stand to the mount base, starting with the vertical tube. Use (2) hex head cap screws and (2) lock washers to secure vertical tube to mount post.
- 4. Place articulated swing arm over the 5/8" end of the telescoping rod. Tighten with ratchet handle.
- 5. Attach desktop to end of articulated swing arm and secure by tightening ratchet handle.

## **TOP ASSEMBLY & ADJUSTMENT**

- 1. Remove Hex Head Cap Screws from stand assembly and place tube over the No-Holes Mount Base.
- 2. Thread (2) Hex Head Cap Screws with (2) Lock Washers through tube and into front and rear of No Holes Mount post at bottom of tube. (A)
- 3. Raise inner rod to desired height. Thread (2) Hex Head Cap Screws with (2) Lock Washers into front and rear holes at top of tube. (B)
- 4. Use provided Hex Key to tighten (4) Hex Head Cap Screws to ensure secure positioning.