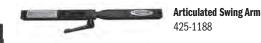

#### INSTALLATION PROCEDURE

READ INSTRUCTIONS BEFORE BEGINNING INSTALLATION

- Remove the two front seat bolts from passenger side seat rails.
  Tilt seat and rails back just enough to position NHM base under
   the seat rails with slots in alignment with seat rail holes.
- 2. Place the two bolts back into their original position and tighten. Check to make sure there is no movement at post and that mount is firmly secured.
- 3. Assemble the desktop stand to the mount base, starting with the vertical tube. Use (2) hex head cap screws and (2) lock washers to secure vertical tube to mount post.
- 4. Place articulated swing arm over the 5/8" end of the telescoping rod. Tighten with ratchet handle.
- 5. Attach desktop to end of articulated swing arm and secure by tightening ratchet handle.