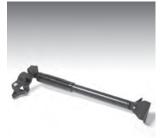

#### **Brace Kit**

425-5238

The Brace Kit attaches to the stand providing additional support. It can be adjusted in length and mounts to flat, vertical or angled surfaces.