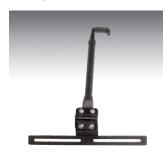

## Screen Support - A-Mod

Model 450-0449

The Screen Support is designed to keep your screen in place while you use your computer. It attaches directly to the A-MOD Desktop and adjusts in height and tilt angle.

#### Screen Support - Acd

425-5999

The Screen Support is designed to keep your screen in place while you use your computer. It attaches directly to the ACD Desktop and adjusts in height and tilt angle.

209 W. EASY ST., ROGERS, AR 72756 · JOTTOPUBLICSAFETY.COM · 1/24