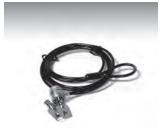

### Kensington® Masterlock®

425-1188

425-1317

Computer securing system uses Kensington locking system. Fasten security cable to permanent structure