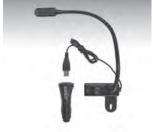

#### **USB Light**

425-2490

12" flexible wand with blue LED's and rheostat to adjust brightness. Three foot power cord plugs into cigarette lighter.