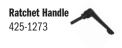

# RATCHET CLAMP OPERATION

**NOTE:** Insert the ratchet handle through the unthreaded side of the articulated swing arm and tighten. Going through threaded side first will not allow the arm to tighten properly

> To adjust, pull handle out (B) and rotate counter clockwise (A), release and tighten. If needed, use 1/8" hex head wrench for adjustment (C)

**NOTE:** Ratchet handles are spring loaded and can be readjusted to tighten.