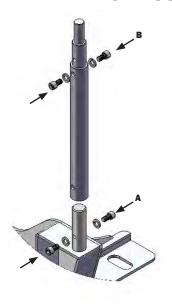

## **TOP ASSEMBLY & ADJUSTMENT**

- 1. Remove Hex Head Cap Screws from stand assembly and place tube over the No-Holes Mount Base.
- 2. Thread (2) Hex Head Cap Screws with (2) Lock Washers through tube and into front and rear of No Holes Mount post at bottom of tube. (A)
- 3. Raise inner rod to desired height. Thread (2) Hex Head Cap Screws with (2) Lock Washers into front and rear holes at top of tube. (B)
- 4. Use provided Hex Key to tighten (4) Hex Head Cap Screws to ensure secure positioning.

## REPLACEMENT COMPONENTS

(2) Hex Head Cap Screws & (2) Lock Washers

425-3385

**Hex Key** 425-3379

**Vertical Tube Assembly** 

1 Tube & 1 Telescoping Rod (10"/8") 425-5377

**No Holes Base** 425-3076