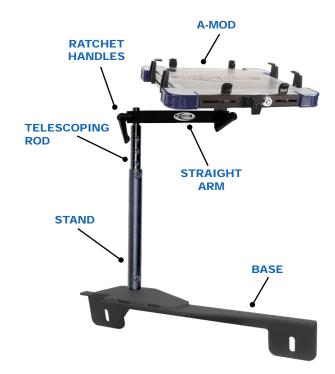

#### A-MOD Desktop

Rotates 360° with ergonomic platform tilt. "One Hand" operation for removing and securing computer. Height and width adjustments allow for securing the majority of laptop computers. XL model available for larger laptops (450-4144).

#### Straight Arm

Rotates 360° around stand and extends 6 3/4". Ratchet Handles secure straight arm in position at elbow and stand.

### **Telescoping Rod**

Extends desktop height. Travels inside of stand.

#### **Ratchet Handles**

Secures swing arm positioning and allows for 360° swing arm rotation.

#### Stand

Stand attaches to base and houses Telescoping Rod.

#### **One Piece Mounting Base**

3/16" gauge steel, one-piece base design increases overall sturdiness and frees up leg room.

- A. Side Clamps, Standard or Tall (Case Hardened Steel)
- B. Front Tabs (Case Hardened Steel)
- C. Rear Tabs and Offset Rear Tabs (Case Hardened Steel)
- D. Tubular Lock Solid Brass/High Security
- E. Side Trays
- F. Rear Tray
- G. Latch Release Handle