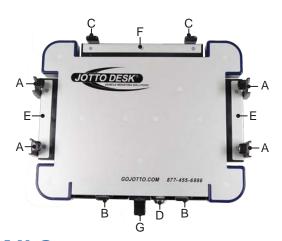

#### **One Piece Mounting Base**

3/16" gauge steel, one-piece base design increases overall sturdiness and frees up leg room.

- A. Side Clamps, Standard or Tall (Case Hardened Steel)
- B. Front Tabs (Case Hardened Steel)
- C. Rear Tabs and Offset Rear Tabs (Case Hardened Steel)
- D. Tubular Lock Solid Brass/High Security
- E. Side Trays
- F. Rear Tray
- G. Latch Release Handle