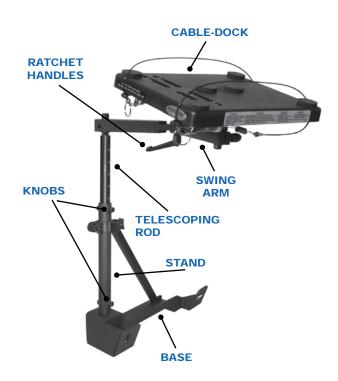

### ABS Cable Dock® Desktop

Rotates 360° with ergonomic platform tilt. Two (2) nylon coated stainless steel cables secure notebook computer to desk. "One Hand" operation for removing and securing computer. Six (6) foam pads lift the computer off of the desktop providing shock absorption and air flow under computer.

#### **Articulated Swing Arm**

Rotates 360° around stand and extends 13 3/8". Ratchet Handles secure swing arm in position at elbow and stand.

#### **Telescoping Rod and Stand Assembly**

Extends desktop height. Travels inside of stand.

#### **Ratchet Handles**

Secures swing arm positioning and allows for 360° swing arm rotation.

#### **Three-Point Knob and Clover Knob**

Secures rod in stand at desired height and stand to base.

## **Two Piece Mounting Base**

3/16" and 1/4" gauge steel, two-piece base design increases overall sturdiness and frees up leg room.