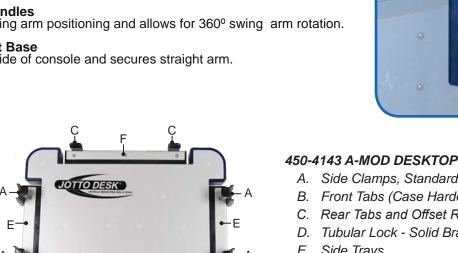

#### **Side Mount Base**

Mounts to side of console and secures straight arm.

- A. Side Clamps, Standard or Tall (Case Hardened Steel)
- B. Front Tabs (Case Hardened Steel)
- C. Rear Tabs and Offset Rear Tabs (Case Hardened Steel)
- D. Tubular Lock Solid Brass/High Security
- E. Side Trays
- F. Rear Tray
- G. Latch Release Handle