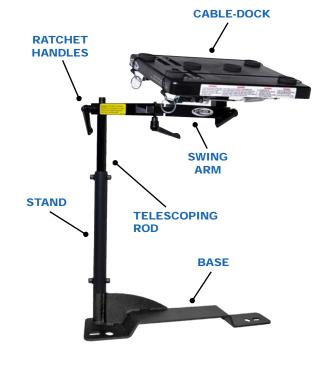

## ABS Cable Dock® Desktop

Rotates 360° with ergonomic platform tilt. Two (2) nylon coated stainless steel cables secure notebook computer to desk. "One Hand" operation for removing and securing computer. Six (6) foam pads lift the computer off of the desktop providing shock absorption and air flow under computer.

# **Articulated Swing Arm**

Rotates 360° around stand and extends 13 3/8". Ratchet Handles secure swing arm in position at elbow and stand.

# **Telescoping Rod and Stand Assembly**

Extends desktop height. Travels inside of stand.

#### **Ratchet Handles**

Secures swing arm positioning and allows for 360° swing arm rotation.

#### Stand

Stand attaches to base and houses Telescoping Rod.

### **One Piece Mounting Base**

3/16" gauge steel, one-piece base design increases overall sturdiness and frees up leg room.