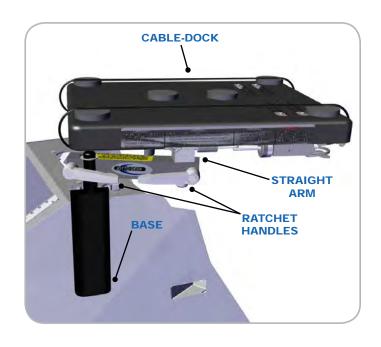

## ABS Cable Dock® Desktop

Rotates 360° with ergonomic platform tilt. Two (2) nylon coated stainless steel cables secure notebook computer to desk. "One Hand" operation for removing and securing computer. Six (6) foam pads lift the computer off of the desktop providing shock absorption and air flow under computer.

## **Straight Arm**

Rotates 360° around stand and extends 6.75".

#### **Ratchet Handles**

Secures swing arm positioning and allows for 360° swing arm rotation.

#### **Side Mount Base**

Mounts to side of console and secures straight arm.