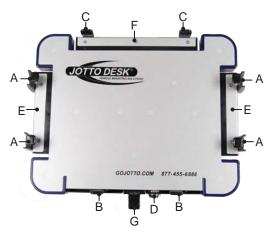

#### 450-4143 A-MOD DESKTOP

- A. Side Clamps, Standard or Tall (Case Hardened Steel)
- B. Front Tabs (Case Hardened Steel)
- C. Rear Tabs and Offset Rear Tabs (Case Hardened Steel)
- D. Tubular Lock Solid Brass/High Security
- E. Side Trays
- F. Rear Tray
- G. Latch Release Handle