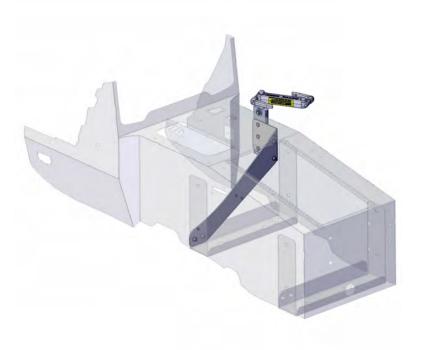

## **Installation Instructions**

425-5702

 Loosely attach the Cross Brace to the Consoles front lower support Mount Bracket with (2) 1/4"-20 bolts.

 Attach the Stiffener Plate to the upper side of the Cross Brace with (2) 1/4"-20 bolts.