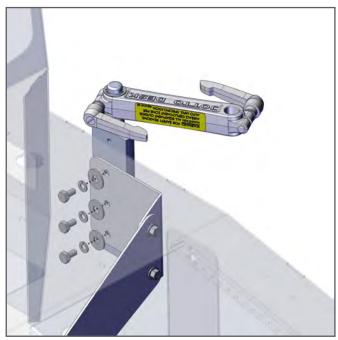

 Secure the chosen Console Side Mount to the Console with provided 1/4" bolts and washers. When secure, go back and fully tighten all previously attached hardware.

If you have questions or need further assistance please call Technical Support: 1.877.455.6886