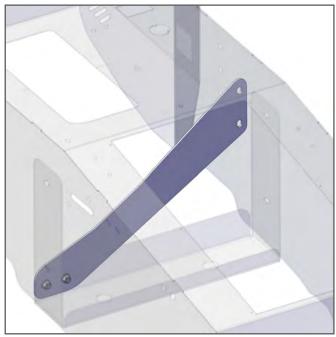

## **Installation Instructions**

425-5702

 Loosely attach the Cross Brace to the Consoles front lower support Mount Bracket with (2) 1/4"-20 bolts.

 Attach the Stiffener Plate to the upper side of the Cross Brace with (2) 1/4"-20 bolts.