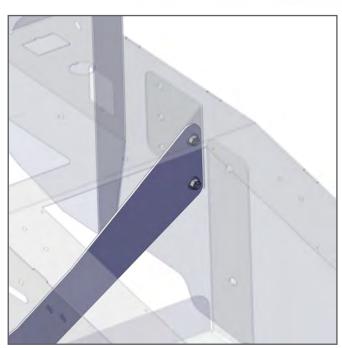

## **Installation Instructions**

425-5702

 Loosely attach the Cross Brace to the Consoles front lower support Mount Bracket with (2) 1/4"-20 bolts.

 Attach the Stiffener Plate to the upper side of the Cross Brace with (2) 1/4"-20 bolts.