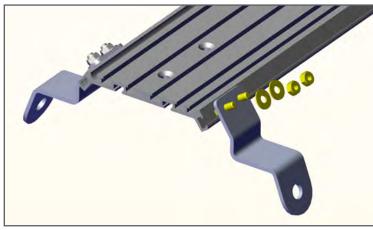

2. Line up the bolts with the holes in each leg and secure with the provided 5/16 washers and 5/16 nuts. Lightly tighten so that adjustment will be easier after installed in the vehicle.

Align the Floor Plate Legs with the holes in floor board. Replace with OEM hardware or provided self-tapping bolts.