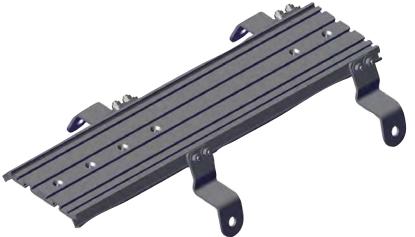

## 28" FLOOR PLATE

2015-2020 CHEVY TAHOE | 2014-2018 SILVERADO 1500 | 2015-2019 SILVERADO 2500

**Specification Sheet** 

425-6022 425-6059

1. Install (8) of the 5/16-18 bolts in the side channel of the Floor Plate, four per side.