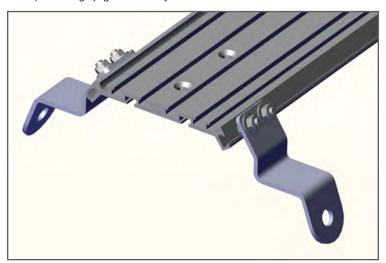

## 28" FLOOR PLATE

2015-2020 CHEVY TAHOE | 2014-2018 SILVERADO 1500 | 2015-2019 SILVERADO 2500

**Specification Sheet** 

425-6022 425-6059

1. Install (8) of the 5/16-18 bolts in the side channel of the Floor Plate, four per side.

2. Line up the bolts with the holes in each leg and secure with the provided 5/16 washers and 5/16 nuts. Lightly tighten so that adjustment will be easier after installed in the vehicle.

Align the Floor Plate Legs with the holes in floor board. Replace with OEM hardware or provided self-tapping bolts.

4. Once the Floor Plate is installed, adjust the floor plate (front to rear) as needed. Tighten the 5/16 nuts securing the legs with a  $\frac{1}{2}$ " socket.

If you have questions or need further assistance please call Technical Support: 1.877.455.6886