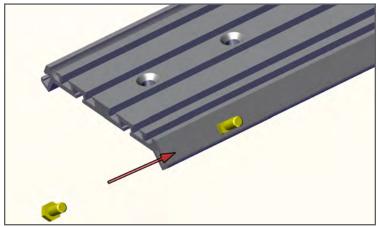

## 28" FLOOR PLATE

2015-2020 CHEVY TAHOE | 2014-2018 SILVERADO 1500 | 2015-2019 SILVERADO 2500

**Specification Sheet** 

425-6022 425-6059

1. Install (8) of the 5/16-18 bolts in the side channel of the Floor Plate, four per side.