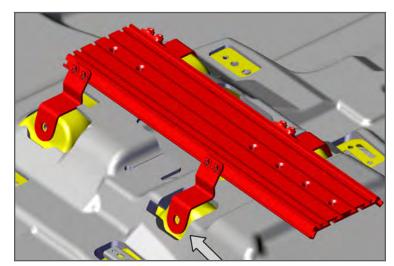

4. Once the Floor Plate is installed, adjust the floor plate (front to rear) as needed. Tighten the 5/16 nuts securing the legs with a  $\frac{1}{2}$ " socket.

If you have questions or need further assistance please call Technical Support: 1.877.455.6886