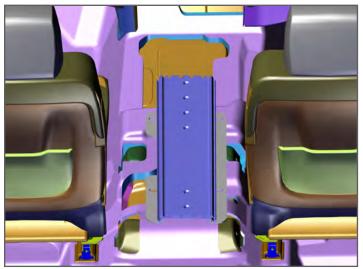

## **28" FLOOR PLATE/DRILL DOWN**

Installation Instructions

425-6203

1. Remove 20 section of 40/20/40 Seat, if necessary.

2. After removing OEM seat section, locate and wiring to prevent issues. Place Floor Plate on top of transmission tunnel and position as desired.

3. Utilize chosen hardware to secure the Floor Plate to the vehicle floor pan.

If you have questions or need further assistance please call Technical Support: 1.877.455.6886

209 W. EASY ST., ROGERS, AR 72756 • JOTTOPUBLICSAFETY.COM • 2/25 Jotto Desk<sup>™</sup> is a patented product and Registered Trademark of Assembled Products<sup>™</sup> Corporation. Specifications subject to change without notice.