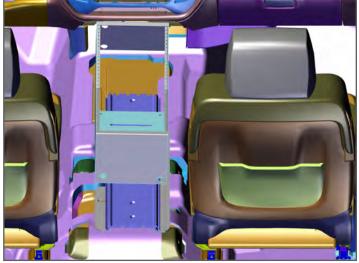

## **28" FLOOR PLATE/DRILL DOWN**

Installation Instructions

425-6203

1. Remove 20 section of 40/20/40 Seat, if necessary.

2. After removing OEM seat section, locate and wiring to prevent issues. Place Floor Plate on top of transmission tunnel and position as desired.

3. Utilize chosen hardware to secure the Floor Plate to the vehicle floor pan.

If you have questions or need further assistance please call Technical Support: 1.877.455.6886

209 W. EASY ST., ROGERS, AR 72756 • JOTTOPUBLICSAFETY.COM • 2/25 Jotto Desk<sup>™</sup> is a patented product and Registered Trademark of Assembled Products<sup>™</sup> Corporation. Specifications subject to change without notice.