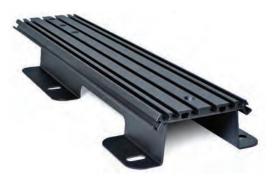

## **28" FLOOR PLATE/DRILL DOWN**

Installation Instructions

425-6203

1. Remove 20 section of 40/20/40 Seat, if necessary.

2. After removing OEM seat section, locate and wiring to prevent issues. Place Floor Plate on top of transmission tunnel and position as desired.

3. Utilize chosen hardware to secure the Floor Plate to the vehicle floor pan.

If you have questions or need further assistance please call Technical Support: 1.877.455.6886

209 W. EASY ST., ROGERS, AR 72756 • JOTTOPUBLICSAFETY.COM • 2/25 Jotto Desk<sup>™</sup> is a patented product and Registered Trademark of Assembled Products<sup>™</sup> Corporation. Specifications subject to change without notice.