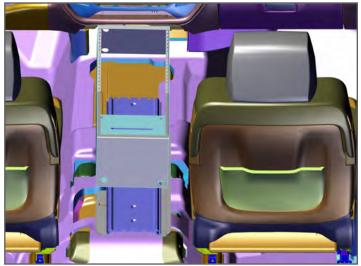

## **Installation Instructions**

425-6203

1. Remove 20 section of 40/20/40 Seat, if necessary.

2. After removing OEM seat section, locate and wiring to prevent issues. Place Floor Plate on top of transmission tunnel and position as desired.

3. Utilize chosen hardware to secure the Floor Plate to the vehicle floor pan.

If you have questions or need further assistance please call Technical Support: 1.877.455.6886

209 W. EASY ST., ROGERS, AR 72756 · JOTTOPUBLICSAFETY.COM · 9/23