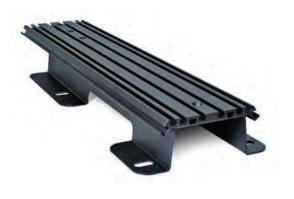

## FLOOR PLATE/DRILL DOWN UNIVERSAL

## **Installation Instructions**

425-6203

1. Remove 20 section of 40/20/40 Seat, if necessary.

2. After removing OEM seat section, locate and wiring to prevent issues. Place Floor Plate on top of transmission tunnel and position as desired.