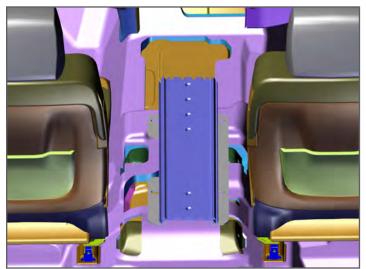

## **Installation Instructions**

425-6203

1. Remove 20 section of 40/20/40 Seat, if necessary.

2. After removing OEM seat section, locate and wiring to prevent issues. Place Floor Plate on top of transmission tunnel and position as desired.

3. Utilize chosen hardware to secure the Floor Plate to the vehicle floor pan.

If you have questions or need further assistance please call Technical Support: 1.877.455.6886

209 W. EASY ST., ROGERS, AR 72756 · JOTTOPUBLICSAFETY.COM · 9/23