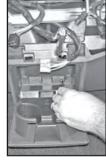

Lower the cup holder and remove the 2 screws.

Remove the screw from the left side of the panel.

Remove the two center screws on the panel.

Gently pry the lower panel off and remove and set aside.

Line up Contour Console
with holes on dash.
\*Optional Airbag On/Off
Switch Relocation See Last
Page