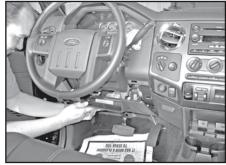

## **CONTOUR CONSOLE**

2012-2016 FORD F-250 - 550 DASH MOUNT CONTOUR CONSOLE

**Installation Instructions** 

425-6271

Remove panel below steering column.
Gently pry up from the bottom.

Use a flat head screwdriver to remove the left and right corners of the dash.