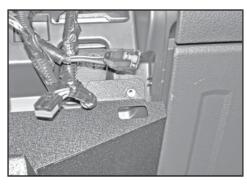

Reconnect the components to the small corner panels.

Replace the bottom corner panels.

Replace the screw on the left side of the console and replace the panel under the steering column.

CONGRATULATIONS!!! Your install is now complete and ready for faceplate and equipment mounting...