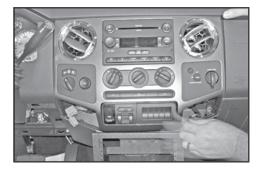

Place the two screws back into lower center holes.(but do not tighten down)

Replace 2 screws into upper center holes. (but do not tighten down)

Shift console into place. Be sure outer holes line up (see pic). Now tighten down all four screws from step 14 and 15.