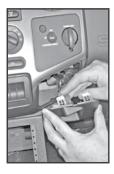

Lower the cup holder and remove the 2 screws.

Remove the screw from the left side of the panel.

Remove the two center screws on the panel.

Gently pry the lower panel off and remove and set aside.

Line up Contour Console
with holes on dash.
\*Optional Airbag On/Off
Switch Relocation See Last
Page