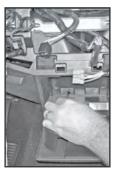

## **CONTOUR CONSOLE**

2012-2016 FORD F-250 - 550 DASH MOUNT CONTOUR CONSOLE

**Installation Instructions** 

425-6271

Remove panel below steering column.
Gently pry up from the bottom.

Use a flat head screwdriver to remove the left and right corners of the dash.