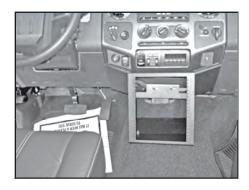

Lower the cup holder and remove the 2 screws.

Remove the screw from the left side of the panel.

Remove the two center screws on the panel.

Gently pry the lower panel off and remove and set aside.

Line up Contour Console
with holes on dash.
\*Optional Airbag On/Off
Switch Relocation See Last
Page