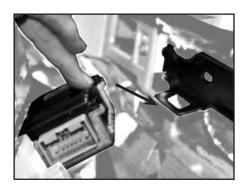

Unplug the components from the corner panels.

Remove the screws from the left and right side behind the corner panels.

Gently pull the panel off of the dash.

Unplug the components from the panel.

Set the panel aside.