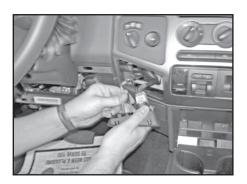

Unplug the components from the corner panels.

Remove the screws from the left and right side behind the corner panels.

Gently pull the panel off of the dash.

Unplug the components from the panel.

Set the panel aside.

Lower the cup holder and remove the 2 screws.

Remove the screw from the left side of the panel.

Remove the two center screws on the panel.

Gently pry the lower panel off and remove and set aside.

Line up Contour Console
with holes on dash.
\*Optional Airbag On/Off
Switch Relocation See Last
Page