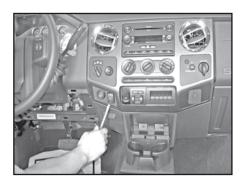

## **CONTOUR CONSOLE**

2012-2016 FORD F-250 - 550 DASH MOUNT CONTOUR CONSOLE

**Installation Instructions** 

425-6271

Remove panel below steering column.
Gently pry up from the bottom.

Use a flat head screwdriver to remove the left and right corners of the dash.

Unplug the components from the corner panels.

Remove the screws from the left and right side behind the corner panels.

Gently pull the panel off of the dash.

Unplug the components from the panel.

Set the panel aside.