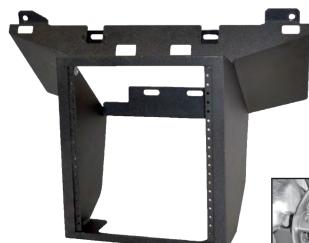

Lower the cup holder and remove the 2 screws.

Remove the screw from the left side of the panel.

Remove the two center screws on the panel.

Gently pry the lower panel off and remove and set aside.

Line up Contour Console
with holes on dash.
\*Optional Airbag On/Off
Switch Relocation See Last
Page

Place the two screws back into lower center holes.(but do not tighten down)

Replace 2 screws into upper center holes. (but do not tighten down)

Shift console into place. Be sure outer holes line up (see pic). Now tighten down all four screws from step 14 and 15.