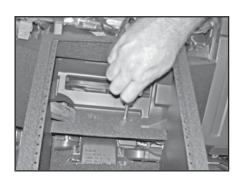

Replace all connecters into the upper panel

Setting the OEM upper dash trim back into position. Reach through the radio opening and press down on the metal clip of the OEM brake controller.

Slide OEM upper dash trim into place. Make sure the clip goes under the OEM dash frame as shown.

Once the clip is started into place. Then push OEM console back into the original position with an upward and forward motion.

Place the upper panel back on to the dash.

Replace the 2 screws located behind the 2 corner panels.