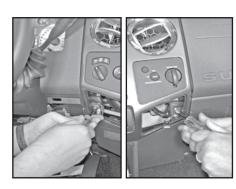

## **CONTOUR CONSOLE**

2012-2016 FORD F-250 - 550 DASH MOUNT CONTOUR CONSOLE

**Installation Instructions** 

425-6271

Remove panel below steering column.
Gently pry up from the bottom.

Use a flat head screwdriver to remove the left and right corners of the dash.

Unplug the components from the corner panels.

Remove the screws from the left and right side behind the corner panels.

Gently pull the panel off of the dash.

Unplug the components from the panel.

Set the panel aside.