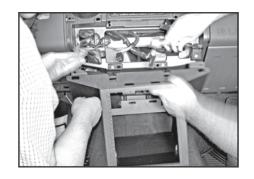

Place the two screws back into lower center holes.(but do not tighten down)

Replace 2 screws into upper center holes. (but do not tighten down)

Shift console into place. Be sure outer holes line up (see pic). Now tighten down all four screws from step 14 and 15.

Replace all connecters into the upper panel

Setting the OEM upper dash trim back into position. Reach through the radio opening and press down on the metal clip of the OEM brake controller.

Slide OEM upper dash trim into place. Make sure the clip goes under the OEM dash frame as shown.