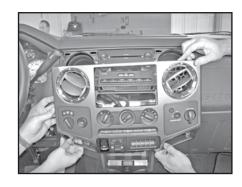

Lower the cup holder and remove the 2 screws.

Remove the screw from the left side of the panel.

Remove the two center screws on the panel.

Gently pry the lower panel off and remove and set aside.

Line up Contour Console
with holes on dash.
\*Optional Airbag On/Off
Switch Relocation See Last
Page

Place the two screws back into lower center holes.(but do not tighten down)

Replace 2 screws into upper center holes. (but do not tighten down)

Shift console into place. Be sure outer holes line up (see pic). Now tighten down all four screws from step 14 and 15.