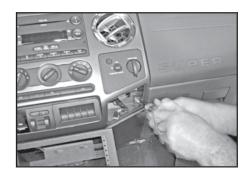

## **CONTOUR CONSOLE**

2012-2016 FORD F-250 - 550 DASH MOUNT CONTOUR CONSOLE

**Installation Instructions** 

425-6271

Remove panel below steering column.
Gently pry up from the bottom.

Use a flat head screwdriver to remove the left and right corners of the dash.