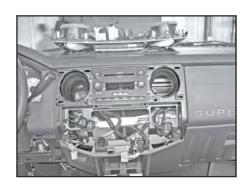

Reconnect the components to the small corner panels.

Replace the bottom corner panels.

Replace the screw on the left side of the console and replace the panel under the steering column.

CONGRATULATIONS!!! Your install is now complete and ready for faceplate and equipment mounting...