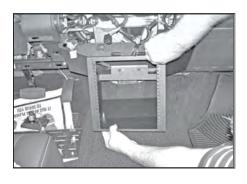

Lower the cup holder and remove the 2 screws.

Remove the screw from the left side of the panel.

Remove the two center screws on the panel.

Gently pry the lower panel off and remove and set aside.

Line up Contour Console
with holes on dash.
\*Optional Airbag On/Off
Switch Relocation See Last
Page