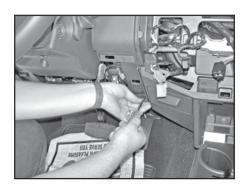

Unplug the components from the corner panels.

Remove the screws from the left and right side behind the corner panels.

Gently pull the panel off of the dash.

Unplug the components from the panel.

Set the panel aside.