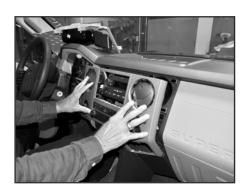

Lower the cup holder and remove the 2 screws.

Remove the screw from the left side of the panel.

Remove the two center screws on the panel.

Gently pry the lower panel off and remove and set aside.

Line up Contour Console
with holes on dash.
\*Optional Airbag On/Off
Switch Relocation See Last
Page