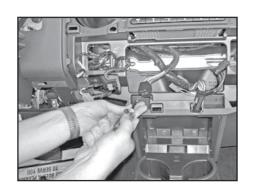

Unplug the components from the corner panels.

Remove the screws from the left and right side behind the corner panels.

Gently pull the panel off of the dash.

Unplug the components from the panel.

Set the panel aside.