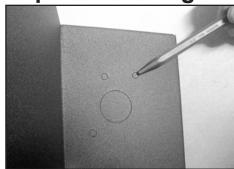

## \*Optional Airbag On/Off Switch Relocation

Using a punch knock out all 4 stamped holes on drivers side of console.

Attach airbag on/off switch. We suggest using (3) 10-24 x 1.5 screws and (3) 10-24 nuts.