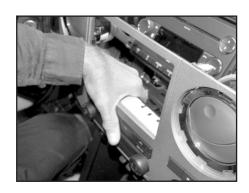

## **CONTOUR CONSOLE**

2012-2016 FORD F-250 - 550 DASH MOUNT CONTOUR CONSOLE

**Installation Instructions** 

425-6271

Remove panel below steering column.
Gently pry up from the bottom.

Use a flat head screwdriver to remove the left and right corners of the dash.