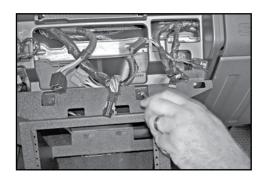

## **CONTOUR CONSOLE**

2012-2016 FORD F-250 - 550 DASH MOUNT CONTOUR CONSOLE

**Installation Instructions** 

425-6271

Remove panel below steering column.
Gently pry up from the bottom.

Use a flat head screwdriver to remove the left and right corners of the dash.

Unplug the components from the corner panels.

Remove the screws from the left and right side behind the corner panels.

Gently pull the panel off of the dash.

Unplug the components from the panel.

Set the panel aside.