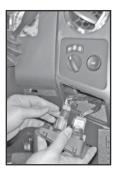

Unplug the components from the corner panels.

Remove the screws from the left and right side behind the corner panels.

Gently pull the panel off of the dash.

Unplug the components from the panel.

Set the panel aside.