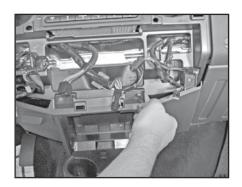

Unplug the components from the corner panels.

Remove the screws from the left and right side behind the corner panels.

Gently pull the panel off of the dash.

Unplug the components from the panel.

Set the panel aside.

Lower the cup holder and remove the 2 screws.

Remove the screw from the left side of the panel.

Remove the two center screws on the panel.

Gently pry the lower panel off and remove and set aside.

Line up Contour Console
with holes on dash.
\*Optional Airbag On/Off
Switch Relocation See Last
Page