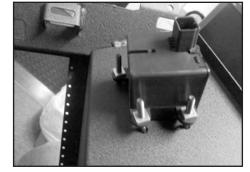

## \*Optional Airbag On/Off Switch Relocation

Using a punch knock out all 4 stamped holes on drivers side of console.

Attach airbag on/off switch. We suggest using (3) 10-24 x 1.5 screws and (3) 10-24 nuts.