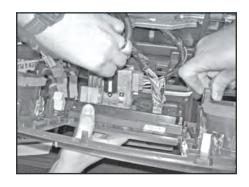

Replace all connecters into the upper panel

Setting the OEM upper dash trim back into position. Reach through the radio opening and press down on the metal clip of the OEM brake controller.

Slide OEM upper dash trim into place. Make sure the clip goes under the OEM dash frame as shown.

Once the clip is started into place. Then push OEM console back into the original position with an upward and forward motion.

Place the upper panel back on to the dash.

Replace the 2 screws located behind the 2 corner panels.