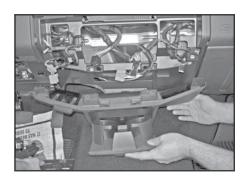

Lower the cup holder and remove the 2 screws.

Remove the screw from the left side of the panel.

Remove the two center screws on the panel.

Gently pry the lower panel off and remove and set aside.

Line up Contour Console
with holes on dash.
\*Optional Airbag On/Off
Switch Relocation See Last
Page

Place the two screws back into lower center holes.(but do not tighten down)

Replace 2 screws into upper center holes. (but do not tighten down)

Shift console into place. Be sure outer holes line up (see pic). Now tighten down all four screws from step 14 and 15.