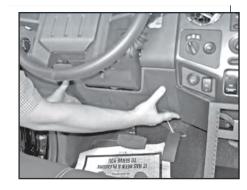

## **CONTOUR CONSOLE**

2012-2016 FORD F-250 - 550 DASH MOUNT CONTOUR CONSOLE

**Installation Instructions** 

425-6271

Remove panel below steering column.
Gently pry up from the bottom.

Use a flat head screwdriver to remove the left and right corners of the dash.