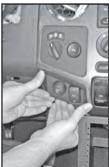

Place the two screws back into lower center holes.(but do not tighten down)

Replace 2 screws into upper center holes. (but do not tighten down)

Shift console into place. Be sure outer holes line up (see pic). Now tighten down all four screws from step 14 and 15.