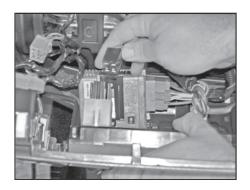

Replace all connecters into the upper panel

Setting the OEM upper dash trim back into position. Reach through the radio opening and press down on the metal clip of the OEM brake controller.

Slide OEM upper dash trim into place. Make sure the clip goes under the OEM dash frame as shown.