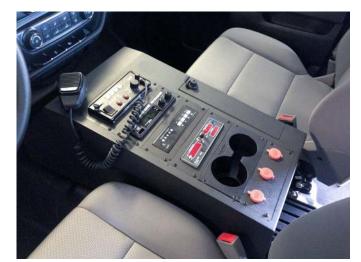

## **20" WIDE BODY** STANDARD CONSOLE WITH LOCKING LID STORAGE

## ORDER

Console PackagePackage Includes: Console, Magnetic Mic, 20" of FacePlates, and HardwareModel No. 425-644520" Standard Wide Body

Console Mounts Model No. 425-5542/5215 Model No. 425-5542/4143

Accessories Model No. 425-6205 Dual E Model No. 425-3704 Dual C Model No. 425-6260 Arm R Console Side Mount Console Side Mount