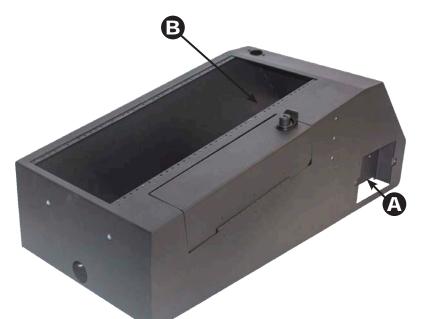

## **20" WIDE BODY** STANDARD CONSOLE WITH LOCKING LID STORAGE

## **DETAILS**

Rated Capacity:20" of face platesMeasurements:28.25" l, 13.139" vDepth:Front of Console

Weight:

20" of face plates 28.25" l, 13.139" w, 10.25" h Front of Console - 10" depth Rear of Console - 6.436" depth 23.5 lbs.