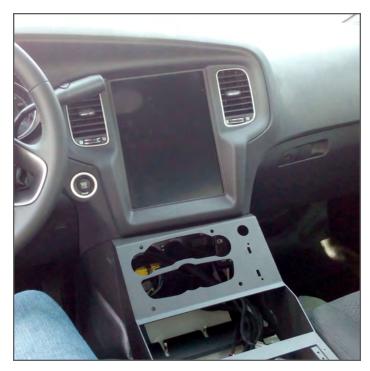

## CONTOUR CONSOLE WITH 12.1" UCONNECT DISPLAY 2016+ DODGE CHARGER

**Installation Instructions** 

425-6483

 Remove forward OEM console plastic cover to expose OEM mounting points for aluminum floorplate. Remove (2) 10mm flange nuts. Nuts will be re-used.

9. Secure console using OEM 8mm screws in the rear and OEM 10mm nuts in the front.

If you have questions or need further assistance please call Technical Support: 1.877.455.6886