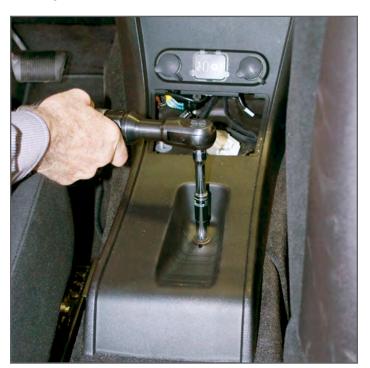

## CONTOUR CONSOLE WITH 12.1" UCONNECT DISPLAY 2016+ DODGE CHARGER

**Installation Instructions** 

425-6483

 Remove forward OEM console plastic cover to expose OEM mounting points for aluminum floorplate. Remove (2) 10mm flange nuts. Nuts will be re-used.

2. Remove (2) 8mm mounting screws at the rear mounting point of the aluminum floorplate. Screws will be re-used. This will allow the removal of the OEM aluminum floorplate and brackets.

3. This will expose the plastic OEM console. Remove (1) 10 mm flange nut from center of plastic console. Nut will be re-used.