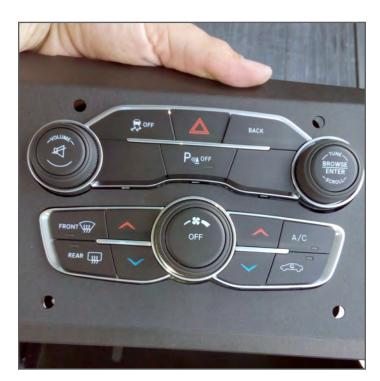

4. With both hands, grasp the plastic OEM console on both sides and pull directly rearward to release.

5. Disconnect wiring (4) harness for 12V and USB from OEM console.

6. Remove Climate Control module by removing (4) screws from the back of the dash. Press out the (2) lower plastic spring clips (orange).

7. Slide module into provided cutout by aligning holes with studs on the backside of the console. Install provided nylock nuts to hold module into place.

8. Position console into vehicle reconnecting electrical plugs.