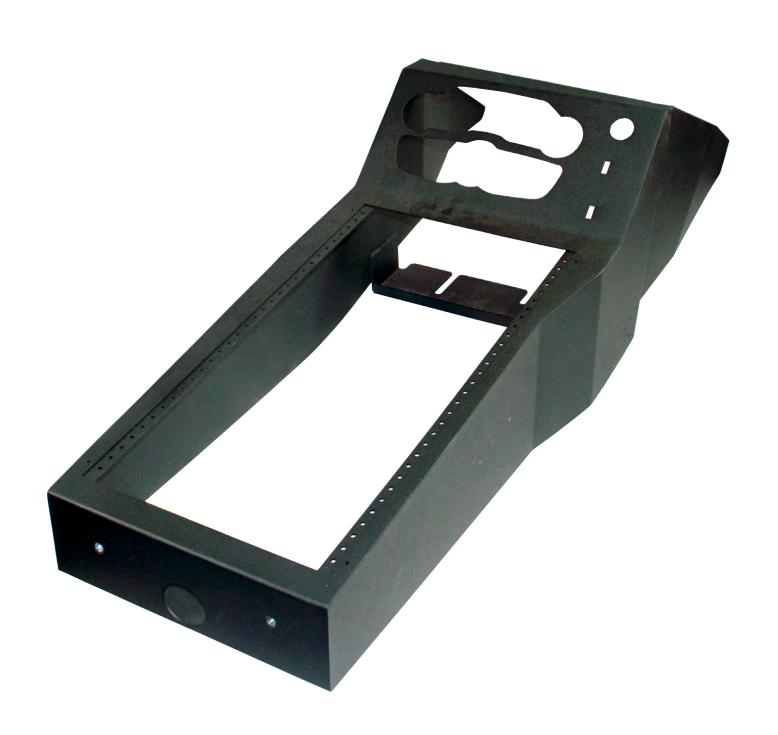

## CONTOUR CONSOLE WITH 12.1" UCONNECT DISPLAY 2016+ DODGE CHARGER

**Installation Instructions** 

425-6483

 Remove forward OEM console plastic cover to expose OEM mounting points for aluminum floorplate. Remove (2) 10mm flange nuts. Nuts will be re-used.