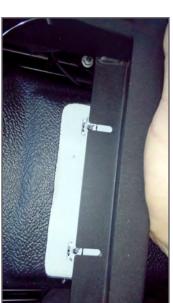

4. With both hands, grasp the plastic OEM console on both sides and pull directly rearward to release.

5. Disconnect wiring (4) harness for 12V and USB from OEM console.

6. Remove Climate Control module by removing (4) screws from the back of the dash. Press out the (2) lower plastic spring clips (orange).

7. Slide module into provided cutout by aligning holes with studs on the backside of the console. Install provided nylock nuts to hold module into place.

8. Position console into vehicle reconnecting electrical plugs.