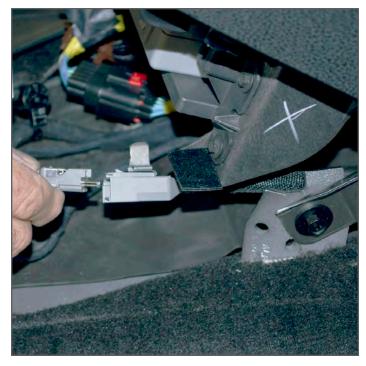

4. With both hands, grasp the plastic OEM console on both sides and pull directly rearward to release.

5. Disconnect wiring (4) harness for 12V and USB from OEM console.

6. Remove Climate Control module by removing (4) screws from the back of the dash. Press out the (2) lower plastic spring clips (orange).