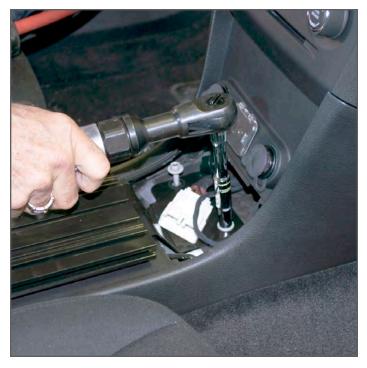

## CONTOUR CONSOLE WITH 12.1" UCONNECT DISPLAY 2016+ DODGE CHARGER

**Installation Instructions** 

425-6483

 Remove forward OEM console plastic cover to expose OEM mounting points for aluminum floorplate. Remove (2) 10mm flange nuts. Nuts will be re-used.

2. Remove (2) 8mm mounting screws at the rear mounting point of the aluminum floorplate. Screws will be re-used. This will allow the removal of the OEM aluminum floorplate and brackets.

3. This will expose the plastic OEM console. Remove (1) 10 mm flange nut from center of plastic console. Nut will be re-used.