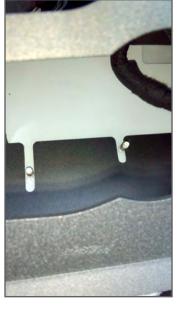

4. With both hands, grasp the plastic OEM console on both sides and pull directly rearward to release.

5. Disconnect wiring (4) harness for 12V and USB from OEM console.

6. Remove Climate Control module by removing (4) screws from the back of the dash. Press out the (2) lower plastic spring clips (orange).

7. Slide module into provided cutout by aligning holes with studs on the backside of the console. Install provided nylock nuts to hold module into place.

8. Position console into vehicle reconnecting electrical plugs.