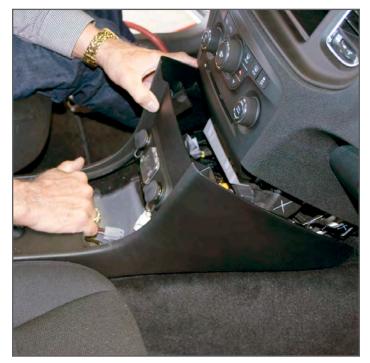

4. With both hands, grasp the plastic OEM console on both sides and pull directly rearward to release.

5. Disconnect wiring (4) harness for 12V and USB from OEM console.

6. Remove Climate Control module by removing (4) screws from the back of the dash. Press out the (2) lower plastic spring clips (orange).