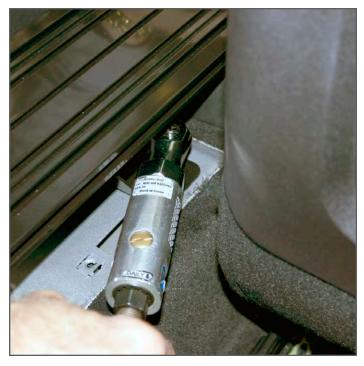

2. Remove (2) 8mm mounting screws at the rear mounting point of the aluminum floorplate. Screws will be re-used. This will allow the removal of the OEM aluminum floorplate and brackets.

3. This will expose the plastic OEM console. Remove (1) 10 mm flange nut from center of plastic console. Nut will be re-used.