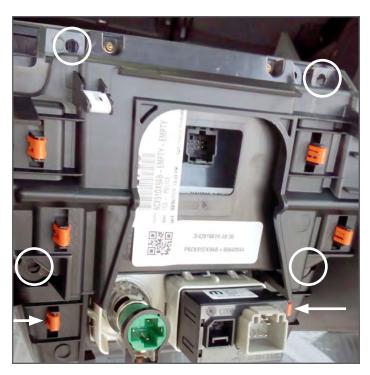

4. With both hands, grasp the plastic OEM console on both sides and pull directly rearward to release.

5. Disconnect wiring (4) harness for 12V and USB from OEM console.

6. Remove Climate Control module by removing (4) screws from the back of the dash. Press out the (2) lower plastic spring clips (orange).

7. Slide module into provided cutout by aligning holes with studs on the backside of the console. Install provided nylock nuts to hold module into place.

8. Position console into vehicle reconnecting electrical plugs.