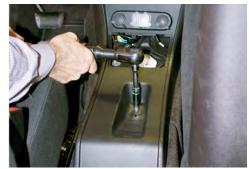

With both hands, grasp the plastic OEM console on both sides and pull directly rearward to release.

Disconnect wiring harness for 12V and USB from OEM console.

Remove 10mm OEM nuts from studs near proximity sensor. Pull up rubber pad placing front mounting bracket under pad. Replace rubber pad and proximity sensor and secure using OEM nuts.

Secure front mounting bracket to D/S of console using provided 10-32 socket head cap screw.

Utilize OEM flange nuts to finish the installation of Jotto Desk Contour Console, securing onto OEM mounting studs. This will snug up the console to the OEM dash.