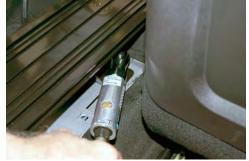

Remove (2) 8mm mounting screws at the rear mounting point of the aluminum floorplate. Screws will be re-used. This will allow the removal of the OEM aluminum floorplate and brackets.

This will expose the plastic OEM console. Remove (1) 10 mm flange nut from center of plastic console. Nut will be re-used.

With both hands, grasp the plastic OEM console on both sides and pull directly rearward to release.

Disconnect wiring harness for 12V and USB from OEM console.

Remove 10mm OEM nuts from studs near proximity sensor. Pull up rubber pad placing front mounting bracket under pad. Replace rubber pad and proximity sensor and secure using OEM nuts.