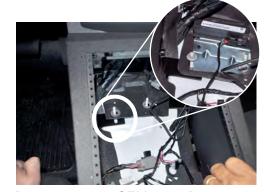

With both hands, grasp the plastic OEM console on both sides and pull directly rearward to release.

Disconnect wiring harness for 12V and USB from OEM console.

Remove 10mm OEM nuts from studs near proximity sensor. Pull up rubber pad placing front mounting bracket under pad. Replace rubber pad and proximity sensor and secure using OEM nuts.

Secure front mounting bracket to D/S of console using provided 10-32 socket head cap screw.

Utilize OEM flange nuts to finish the installation of Jotto Desk Contour Console, securing onto OEM mounting studs. This will snug up the console to the OEM dash.