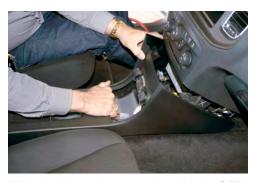

Secure front mounting bracket to D/S of console using provided 10-32 socket head cap screw.

Utilize OEM flange nuts to finish the installation of Jotto Desk Contour Console, securing onto OEM mounting studs. This will snug up the console to the OEM dash.

Utilize the provided USB extension cable. Plug the male end into the harness under the dash and the female end into the USB connector. Re-mount USB connector into P/S front section.