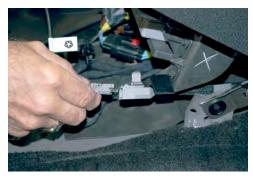

With both hands, grasp the plastic OEM console on both sides and pull directly rearward to release.

Disconnect wiring harness for 12V and USB from OEM console.

Remove 10mm OEM nuts from studs near proximity sensor. Pull up rubber pad placing front mounting bracket under pad. Replace rubber pad and proximity sensor and secure using OEM nuts.

Utilize the provided USB extension cable. Plug the male end into the harness under the dash and the female end into the USB connector. Re-mount USB connector into P/S front section.