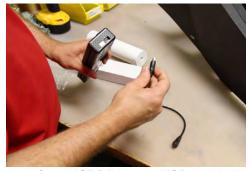

## How to install printer and paper roll into IPBCC

See Video on our website www.JottoPublicSafety.com or OR code

A 6 foot USB/Micro to USB cable is included. Secure one end into Brother printer and the other into the computer USB port.