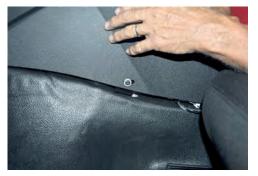

Remove (2) 8mm mounting screws at the rear mounting point of the aluminum floorplate. Screws will be re-used. This will allow the removal of the OEM aluminum floorplate and brackets.

This will expose the plastic OEM console. Remove (1) 10 mm flange nut from center of plastic console. Nut will be re-used.

With both hands, grasp the plastic OEM console on both sides and pull directly rearward to release.

Disconnect wiring harness for 12V and USB from OEM console.

Remove 10mm OEM nuts from studs near proximity sensor. Pull up rubber pad placing front mounting bracket under pad. Replace rubber pad and proximity sensor and secure using OEM nuts.