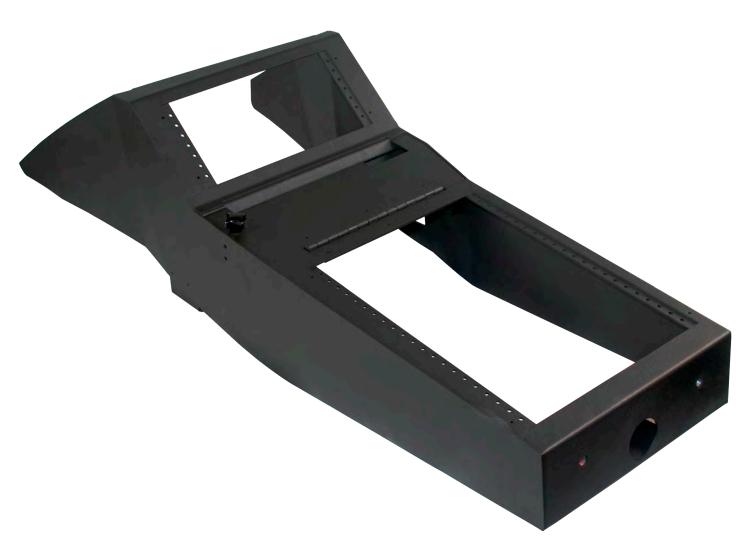

## IPB CONTOUR CONSOLE 2016+ DODGE CHARGER

425-6485 **Installation Instructions** 

Remove forward OEM console plastic cover to expose OEM mounting points for aluminum floorplate. Remove (2) 10mm flange nuts. Nuts will be re-used.