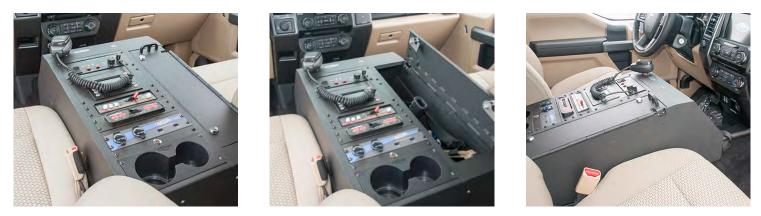

As the pickup truck dashes are all different, there will need to be some forward/backward adjustment, depending on the barrel length of the AR-15 being secured in the console.

We have found that the Ford F-150 dash requires the console to be positioned further away from the dash of the vehicle.