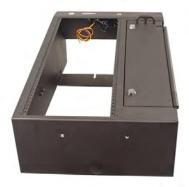

## WIDE BODY AR/ZRT CONSOLE

**Installation Instructions** 

The Wide Body AR/ZRT Console is a standard console designed to be secured to a Jotto Desk Floorplate (Tahoe/Silverado/F-150/F-250/Expedition).

Once the floorplate has been installed in the vehicle, place your bolts into the floorplate extrusion slots to align with the slots on the bottom mounting section of the console.