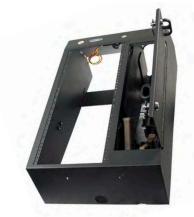

## WIDE BODY AR/ZRT CONSOLE

**Installation Instructions** 

The Wide Body AR/ZRT Console is a standard console designed to be secured to a Jotto Desk Floorplate (Tahoe/Silverado/F-150/F-250/Expedition).

Once the floorplate has been installed in the vehicle, place your bolts into the floorplate extrusion slots to align with the slots on the bottom mounting section of the console.