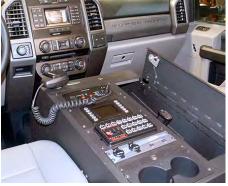

## WIDE BODY AR/ZRT CONSOLE

**Installation Instructions** 

The Wide Body AR/ZRT Console is a standard console designed to be secured to a Jotto Desk Floorplate (Tahoe/Silverado/F-150/F-250/Expedition).

Once the floorplate has been installed in the vehicle, place your bolts into the floorplate extrusion slots to align with the slots on the bottom mounting section of the console.

As the pickup truck dashes are all different, there will need to be some forward/backward adjustment, depending on the barrel length of the AR-15 being secured in the console.

We have found that the Ford F-150 dash requires the console to be positioned further away from the dash of the vehicle.