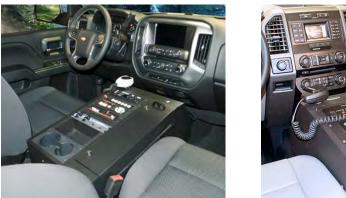

As the pickup truck dashes are all different, there will need to be some forward/backward adjustment, depending on the barrel length of the AR-15 being secured in the console.

We have found that the Ford F-150 dash requires the console to be positioned further away from the dash of the vehicle.