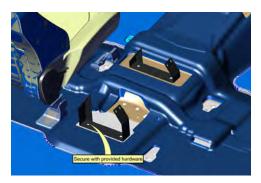

## 28" FLOOR PLATE

2018+ FORD EXPEDITION SSV

**Specification Sheet** 

425-6501 425-6502

Remove (2) OEM mounting brackets.

Place front and rear Floor Plate Brackets over hole locations. Secure with provided bolts or OEM hardware.