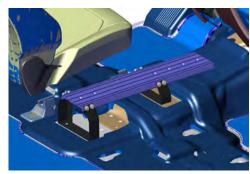

## 28" FLOOR PLATE

2018+ FORD EXPEDITION SSV

**Specification Sheet** 

425-6501 425-6502

Remove (2) OEM mounting brackets.

Place front and rear Floor Plate Brackets over hole locations. Secure with provided bolts or OEM hardware.

Lightly secure (8) of the 5/16-18 bolts, washers, and nuts to the Floor Plate Brackets. Slide the Floor Plate in from the rear, aligning the bolts with the side grooves on the Floor Plate side.

Place the Floor Plate in desired location by sliding forward and back. Secure by tightening the 5/16 nuts.