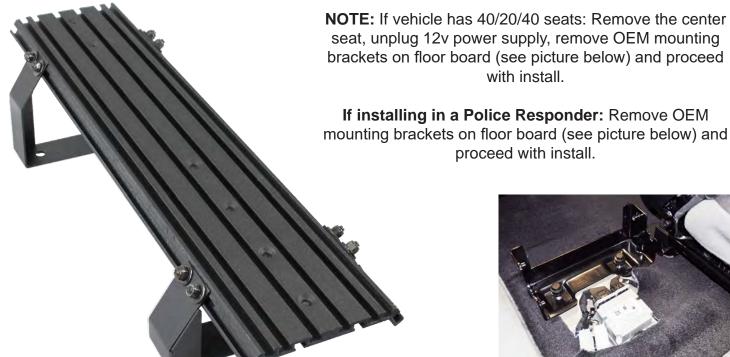

## 28" FLOOR PLATE

2018+ FORD EXPEDITION SSV

**Specification Sheet** 

425-6501 425-6502

Remove (2) OEM mounting brackets.

Place front and rear Floor Plate Brackets over hole locations. Secure with provided bolts or OEM hardware.