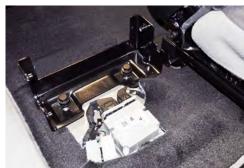

## 28" FLOOR PLATE

2018+ FORD EXPEDITION SSV

**Specification Sheet** 

425-6501 425-6502

Remove (2) OEM mounting brackets.

Place front and rear Floor Plate Brackets over hole locations. Secure with provided bolts or OEM hardware.