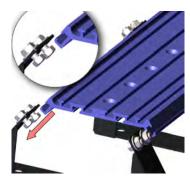

Lightly secure (8) of the 5/16-18 bolts, washers, and nuts to the Floor Plate Brackets. Slide the Floor Plate in from the rear, aligning the bolts with the side grooves on the Floor Plate side.

Place the Floor Plate in desired location by sliding forward and back. Secure by tightening the 5/16 nuts.