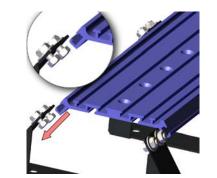

Lightly secure (8) of the 5/16-18 bolts, washers, and nuts to the Floor Plate Brackets. Slide the Floor Plate in from the rear, aligning the bolts with the side grooves on the Floor Plate side.

Place the Floor Plate in desired location by sliding forward and back. Secure by tightening the 5/16 nuts.