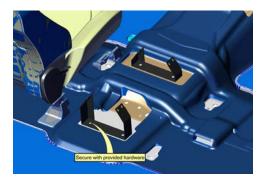

If installing in a Police Responder: Remove OEM mounting brackets on floor board (see picture below) and proceed with install.

Remove (2) OEM mounting brackets.

Place front and rear Floor Plate Brackets over hole locations. Secure with provided bolts or OEM hardware.