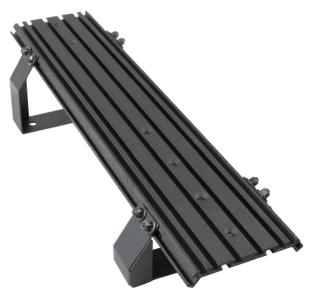

Lightly secure (8) of the 5/16-18 bolts, washers, and nuts to the Floor Plate Brackets. Slide the Floor Plate in from the rear, aligning the bolts with the side grooves on the Floor Plate side.

Place the Floor Plate in desired location by sliding forward and back. Secure by tightening the 5/16 nuts.