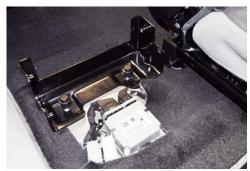

## Installation Instructions

If you have questions or need further assistance please call Technical Support: 1.877.455.6886

**NOTE:** If vehicle has 40/20/40 seats: Remove the center seat, unplug 12v power supply, remove OEM mounting brackets on floor board (see picture below) and proceed with install.

If installing in a Police Responder: Remove OEM mounting brackets on floor board (see picture below) and proceed with install.

Remove (2) OEM mounting brackets.

Place front and rear Floor Plate Brackets over hole locations. Secure with provided bolts or OEM hardware.