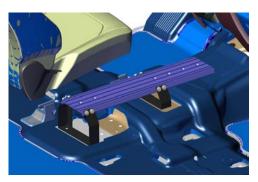

If installing in a Police Responder: Remove OEM mounting brackets on floor board (see picture below) and proceed with install.

Remove (2) OEM mounting brackets.

Place front and rear Floor Plate Brackets over hole locations. Secure with provided bolts or OEM hardware.

Lightly secure (8) of the 5/16-18 bolts, washers, and nuts to the Floor Plate Brackets. Slide the Floor Plate in from the rear, aligning the bolts with the side grooves on the Floor Plate side.

Place the Floor Plate in desired location by sliding forward and back. Secure by tightening the 5/16 nuts.