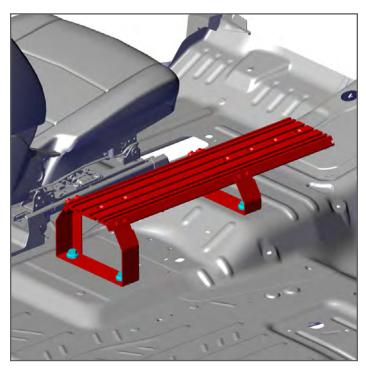

3. Lightly secure (8) of the 5/16-18 bolts, washers and nuts to the Floor Plate Brackets. Slide the Floor Plate in from the rear, aligning the bolts with the sides grooves on the Floor Plate sides.

4. Place the Floor Plate in desired location by sliding forward and back. Secure by tightening the 5/16 nuts.

5. Using a trim tool, pop out and relocate the USB from the vehicles dash to the top of the Contour Console.

6. Place Console on Floor Plate making sure the front and sides are up against the dash and secure in place with provided (4) 5/16-18 bolts, washers and nuts. Plug in the OEM USB Cable(s).