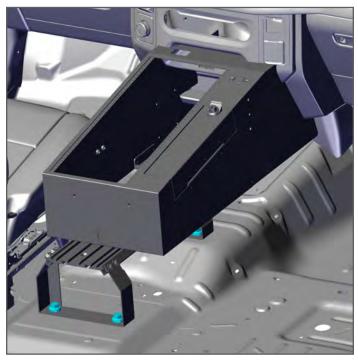

3. Lightly secure (8) of the 5/16-18 bolts, washers and nuts to the Floor Plate Brackets. Slide the Floor Plate in from the rear, aligning the bolts with the sides grooves on the Floor Plate sides.

4. Place the Floor Plate in desired location by sliding forward and back. Secure by tightening the 5/16 nuts.

5. Using a trim tool, pop out and relocate the USB from the vehicles dash to the top of the Contour Console.

6. Place Console on Floor Plate making sure the front and sides are up against the dash and secure in place with provided (4) 5/16-18 bolts, washers and nuts. Plug in the OEM USB Cable(s).