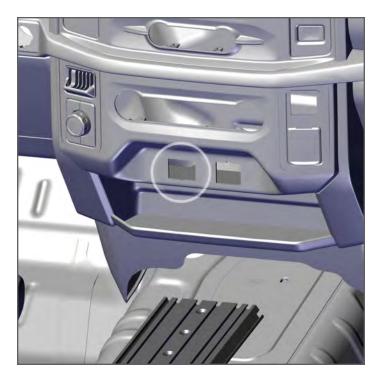

5. Using a trim tool, pop out and relocate the USB from the vehicles dash to the top of the Contour Console.

6. Place Console on Floor Plate making sure the front and sides are up against the dash and secure in place with provided (4) 5/16-18 bolts, washers and nuts. Plug in the OEM USB Cable(s).