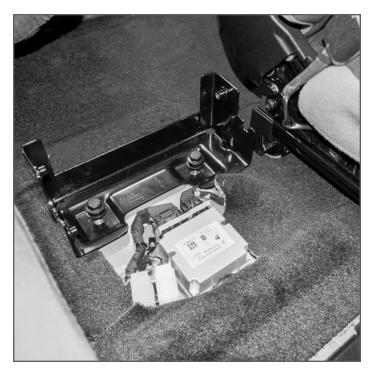

## CONTOUR CONSOLE FORD F-150 SSV/POLICE RESPONDER 2021+ FORD F-250 2023+

**Installation Instructions** 

425-6524

1. Remove (2) OEM mounting brackets.

2. Place front and rear Floor Plate Brackets over hole locations. Secure with provided bolts or OEM hardware.