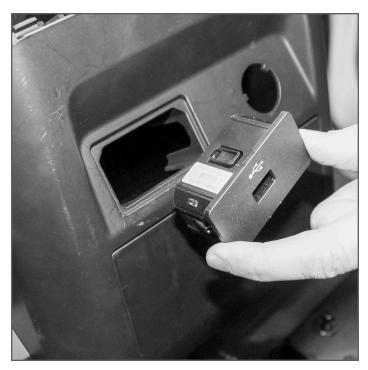

5. Using a trim tool, pop out and relocate the USB from the vehicles dash to the top of the Contour Console.

6. Place Console on Floor Plate making sure the front and sides are up against the dash and secure in place with provided (4) 5/16-18 bolts, washers and nuts. Plug in the OEM USB Cable(s).