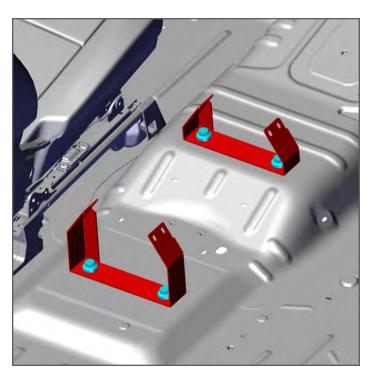

## CONTOUR CONSOLE FORD F-150 SSV/POLICE RESPONDER 2021+ FORD F-250 2023+

**Installation Instructions** 

425-6524

1. Remove (2) OEM mounting brackets.

2. Place front and rear Floor Plate Brackets over hole locations. Secure with provided bolts or OEM hardware.