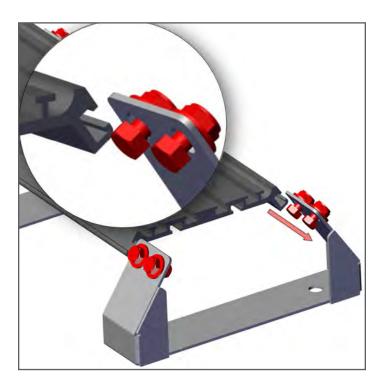

3. Lightly secure (8) of the 5/16-18 bolts, washers and nuts to the Floor Plate Brackets. Slide the Floor Plate in from the rear, aligning the bolts with the sides grooves on the Floor Plate sides.

4. Place the Floor Plate in desired location by sliding forward and back. Secure by tightening the 5/16 nuts.