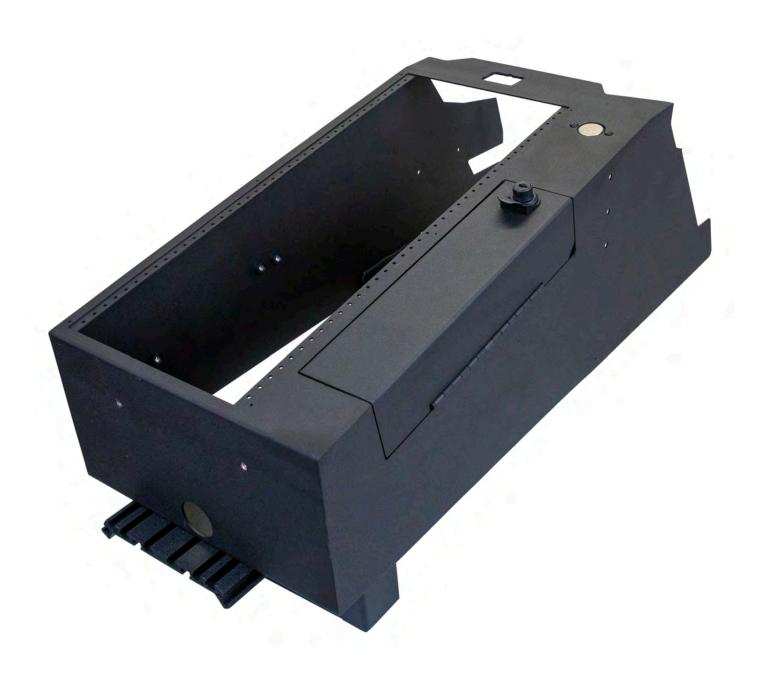

5. Using a trim tool, pop out and relocate the USB from the vehicles dash to the top of the Contour Console.

6. Place Console on Floor Plate making sure the front and sides are up against the dash and secure in place with provided (4) 5/16-18 bolts, washers and nuts. Plug in the OEM USB Cable(s).