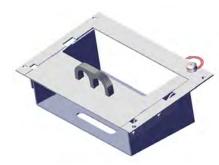

## **ZEBRA I4CC** FACEPLATE

**Installation Instructions** 

425-6543

Turn knob to tighten and secure the two faceplate pieces together.

Slide Printer into the faceplate

Slide Printer into the faceplate beginning at the taller/wider opening.

Flip the faceplate and printer over and tighten two small screws on the bottom of the printer/faceplate to secure the printer.

If you have questions or need further assistance please call Technical Support: 1.877.455.6886