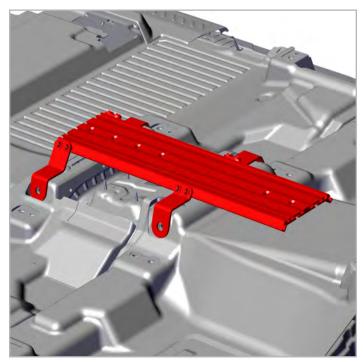

 Install (8) of the 5/16-18 bolts in the side channel of the Floor Plate, four per side.

Line up the bolts with the holes in each leg and secure with provided 5/16 washers and 5/16 nuts. NOTE: Indicate the correct leg for the passenger front with the cut out "P".

4. Secure the Floor Plate Legs to the OEM mounting holes with provided hardware. Once installed, adjust the Floor Plate (front to rear) as needed. Tighten the 5/16 nuts securing the floor plate in position.