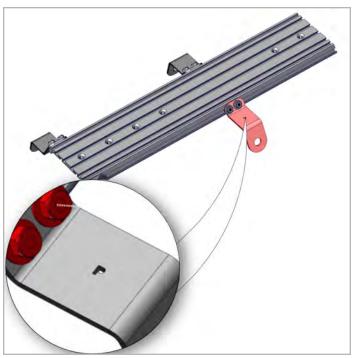

 Install (8) of the 5/16-18 bolts in the side channel of the Floor Plate, four per side.

Line up the bolts with the holes in each leg and secure with provided 5/16 washers and 5/16 nuts. NOTE: Indicate the correct leg for the passenger front with the cut out "P".