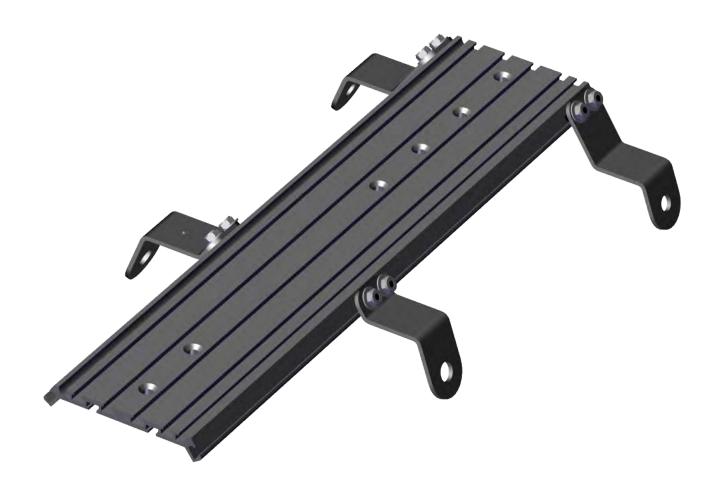

## 28" FLOOR PLATE

2021+ CHEVY TAHOE

**Installation Instructions** 

425-6568 425-0021

 Install (8) of the 5/16-18 bolts in the side channel of the Floor Plate, four per side.

Line up the bolts with the holes in each leg and secure with provided 5/16 washers and 5/16 nuts. NOTE: Indicate the correct leg for the passenger front with the cut out "P".