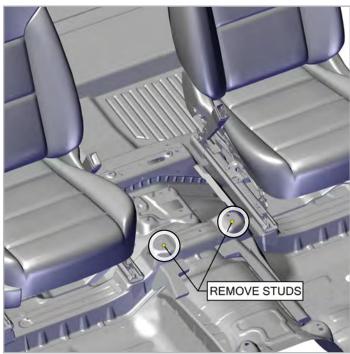

Some vehicle OME trim levels may have (2) threaded studs located on top of
the transmission hump that will prevent installation of the front Floor Plate
Legs. Remove the studs by cutting them off or knocking loose with a hammer.
NOTE: Remove the plastic cover preventing the Floor Plate installation.
The Floor Plate will still protect all electronics from previous warnings.