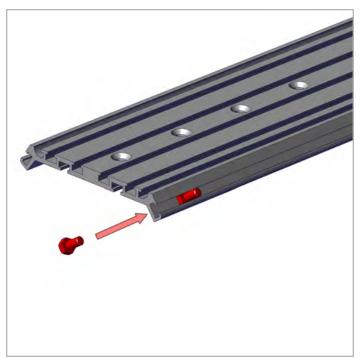

However, if you chose the "seat delete" option when ordering the 2021 Tahoe, the (4) OEM bolts will not be available, and the (4) bolt locations will be unthreaded arrest welded bungs. Jotto Desk provides 1/2"- $13 \times 1.5$ " long TCS bolts (4) for securing the mounting legs (floor plate or console). It is recommended that the four unthreaded bungs first be drilled out with a 27/64 drill bit, in order to properly size the hole for the 1/2" thread cutting bolts. Then, using a 1/2" Drive Impact (air if available) and cutting oil, drive the TCS bolts into the bungs.