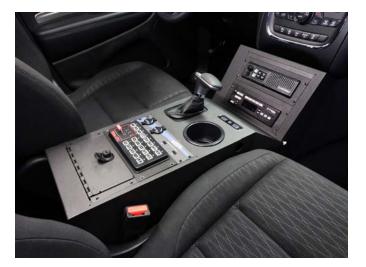

## **'18+ DODGE DURANGO SSV Contour Console**

### **DETAILS**

Weight:

Rated Capacity: 14" of faceplates (7" top & 7" bottom) Measurements: 37.58" l, 15.62" w, 17.33" h 23.75 lbs.

#### **Console Package**

Package Includes: Console, 3" Plate for Coin Tray/Traction Control Switch, Hardware, and 14" of Face Plates Model No. 425-6643 '18+ Durango SSV

**No Holes Mounts** Model No. 425-5600/5215 Model No. 425-5600/4143