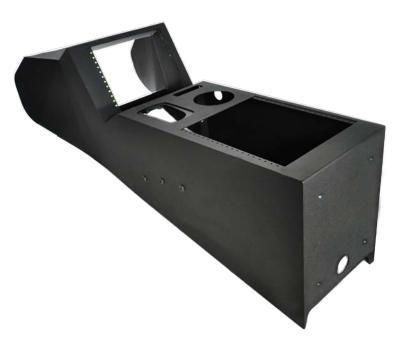

## **'18+ DODGE DURANGO SSV Contour Console**

### **DETAILS**

Weight:

Rated Capacity: 14" of faceplates (7" top & 7" bottom) Measurements: 37.58" l, 15.62" w, 17.33" h 23.75 lbs.

#### **Console Package**

Package Includes: Console, 3" Plate for Coin Tray/Traction Control Switch, Hardware, and 14" of Face Plates Model No. 425-6643 '18+ Durango SSV

**No Holes Mounts** Model No. 425-5600/5215 Model No. 425-5600/4143