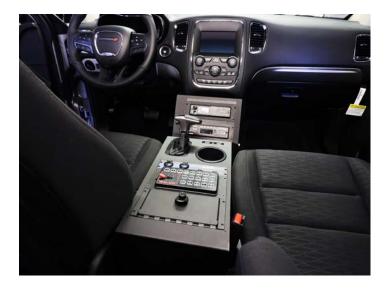

## **'18+ DODGE DURANGO SSV Contour Console**

### **DETAILS**

Weight:

Rated Capacity: 14" of faceplates (7" top & 7" bottom) Measurements: 37.58" l, 15.62" w, 17.33" h 23.75 lbs.

#### **Console Package**

Package Includes: Console, 3" Plate for Coin Tray/Traction Control Switch, Hardware, and 14" of Face Plates Model No. 425-6643 '18+ Durango SSV

**No Holes Mounts** Model No. 425-5600/5215 Model No. 425-5600/4143