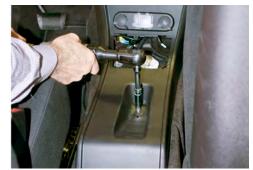

With both hands, grasp the plastic OEM console on both sides and pull directly rearward to release.

Disconnect wiring harness for 12V and USB from OEM console.

Remove 10mm OEM nuts from studs near proximity sensor. Pull up rubber pad placing front mounting bracket under pad. Replace rubber pad and proximity sensor and secure using OEM nuts.

Secure front mounting bracket to D/S of console using provided 10-32 socket head cap screw.

Utilize OEM flange nuts to finish the installation of Jotto Desk Contour Console, securing onto OEM mounting studs. This will snug up the console to the OEM dash.