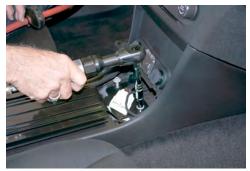

## IPB CONTOUR CONSOLE 2016+ DODGE CHARGER

425-6644 **Installation Instructions** 

Remove forward OEM console plastic cover to expose OEM mounting points for aluminum floorplate. Remove (2) 10mm flange nuts. Nuts will be re-used.

Remove (2) 8mm mounting screws at the rear mounting point of the aluminum floorplate. Screws will be re-used. This will allow the removal of the OEM aluminum floorplate and brackets.

This will expose the plastic OEM console. Remove (1) 10 mm flange nut from center of plastic console. Nut will be re-used.