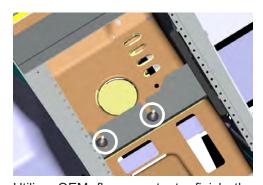

Secure front mounting bracket to D/S of console using provided 10-32 socket head cap screw.

Utilize OEM flange nuts to finish the installation of Jotto Desk Contour Console, securing onto OEM mounting studs. This will snug up the console to the OEM dash.

Utilize the OEM cable to re-mount USB connector into P/S front section.