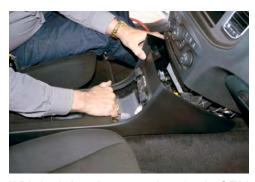

## IPB CONTOUR CONSOLE 2016+ DODGE CHARGER

425-6644 **Installation Instructions** 

Remove forward OEM console plastic cover to expose OEM mounting points for aluminum floorplate. Remove (2) 10mm flange nuts. Nuts will be re-used.

Remove (2) 8mm mounting screws at the rear mounting point of the aluminum floorplate. Screws will be re-used. This will allow the removal of the OEM aluminum floorplate and brackets.

This will expose the plastic OEM console. Remove (1) 10 mm flange nut from center of plastic console. Nut will be re-used.

With both hands, grasp the plastic OEM console on both sides and pull directly rearward to release.

Disconnect wiring harness for 12V and USB from OEM console.

Remove 10mm OEM nuts from studs near proximity sensor. Pull up rubber pad placing front mounting bracket under pad. Replace rubber pad and proximity sensor and secure using OEM nuts.