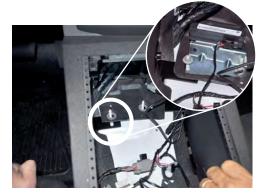

Secure front mounting bracket to D/S of console using provided 10-32 socket head cap screw.

Utilize OEM flange nuts to finish the installation of Jotto Desk Contour Console, securing onto OEM mounting studs. This will snug up the console to the OEM dash.

Utilize the OEM cable to re-mount USB connector into P/S front section.