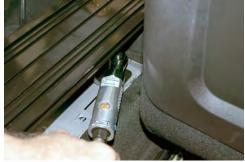

Remove (2) 8mm mounting screws at the rear mounting point of the aluminum floorplate. Screws will be re-used. This will allow the removal of the OEM aluminum floorplate and brackets.

This will expose the plastic OEM console. Remove (1) 10 mm flange nut from center of plastic console. Nut will be re-used.

With both hands, grasp the plastic OEM console on both sides and pull directly rearward to release.

Disconnect wiring harness for 12V and USB from OEM console.

Remove 10mm OEM nuts from studs near proximity sensor. Pull up rubber pad placing front mounting bracket under pad. Replace rubber pad and proximity sensor and secure using OEM nuts.