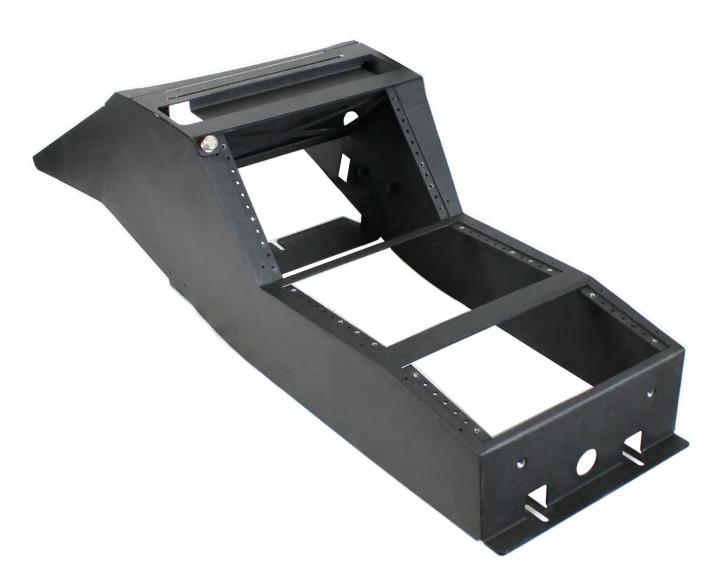

## INTEGRATED PRINTEK BROTHER

## IPB CONTOUR CONSOLE 2016+ DODGE CHARGER

425-6644 **Installation Instructions** 

Remove forward OEM console plastic cover to expose OEM mounting points for aluminum floorplate. Remove (2) 10mm flange nuts. Nuts will be re-used.