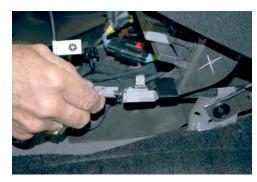

With both hands, grasp the plastic OEM console on both sides and pull directly rearward to release.

Disconnect wiring harness for 12V and USB from OEM console.

Remove 10mm OEM nuts from studs near proximity sensor. Pull up rubber pad placing front mounting bracket under pad. Replace rubber pad and proximity sensor and secure using OEM nuts.

Utilize the OEM cable to re-mount USB connector into P/S front section.