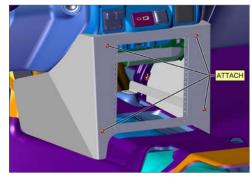

5. Place the Console into the vehicle. Secure in place by attaching the (4) provided screws through the front of the console and attaching to the previously installed Lower and Upper Brackets. Tighten flange nuts on Lower Support Brackets to complete installation.