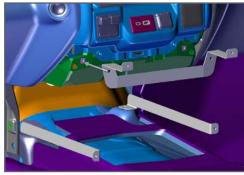

3. Attach the Lower Left and Lower Right Support Brackets to the OEM studs located by the main center dash supports. Loosely secure with provided flange nuts.

4. Attach the Upper Bracket to the dash with provided M4.2 x 1.41 x 2.0 screws. Tighten into place.