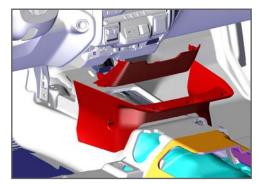

3. Attach the Lower Left and Lower Right Support Brackets to the OEM studs located by the main center dash supports. Loosely secure with provided flange nuts.

4. Attach the Upper Bracket to the dash with provided M4.2 x 1.41 x 2.0 screws. Tighten into place.

5. Place the Console into the vehicle. Secure in place by attaching the (4) provided screws through the front of the console and attaching to the previously installed Lower and Upper Brackets. Tighten flange nuts on Lower Support Brackets to complete installation.