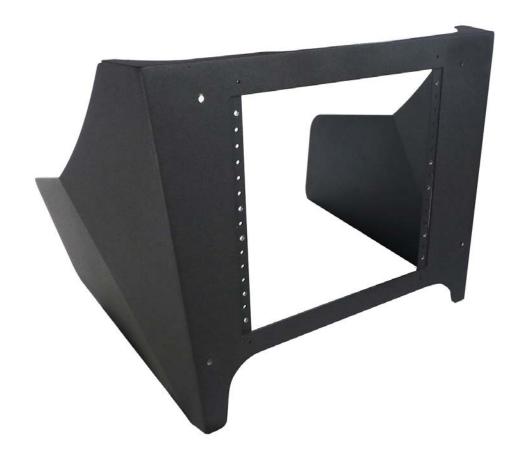

## **CONTOUR CONSOLE**

5. Place the Console into the vehicle. Secure in place by attaching the (4) provided screws through the front of the console and attaching to the previously installed Lower and Upper Brackets. Tighten flange nuts on Lower Support Brackets to complete installation.