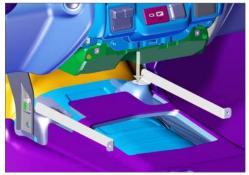

3. Attach the Lower Left and Lower Right Support Brackets to the OEM studs located by the main center dash supports. Loosely secure with provided flange nuts.

4. Attach the Upper Bracket to the dash with provided M4.2 x 1.41 x 2.0 screws. Tighten into place.