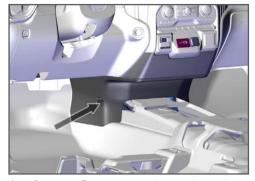

## **Installation Instructions**

425-6662

.. Remove 7 mm screw located on the driver side lower trim.

2. Remove lower trim followed by the upper trim by pulling on the corners to unclip them from the dash.