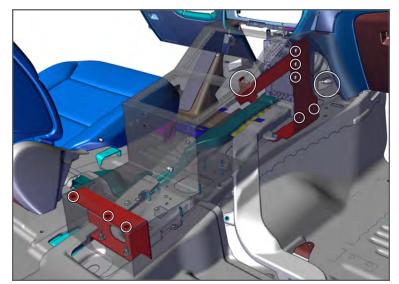

6. Remove D/S front OEM 10 mm screw and attach D/S Front Bracket.

- 9. Replace radio.
- 10. Loosely attach Cross Brace to DS/PS Front Brackets with provided hardware.
- 11. Position the Console into the vehicle aligning the mounting points on the Rear Mounting Bracket and to the OEM Dash Structure.
- 12. With provided hardware secure the Console to the previously attached Front and Rear Mounting Brackets and to the OEM Dash Structure with OEM screws. Fully secure Cross Brace and tighten all remaining hardware.

(4points for IPB Contour Console with OEM hardware; 9 points if using provided hardware.)

If you have questions or need further assistance please call Technical Support: 1.877.455.6886

209 W. EASY ST., ROGERS, AR 72756 · JOTTOPUBLICSAFETY.COM · 2/25