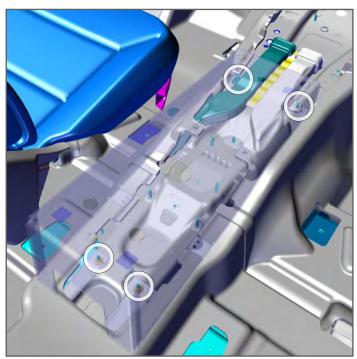

- 3. Remove the factory OEM front and rear 10 mm nuts holding the OEM Cover Plate in place.
- 4. Remove Cover Plate from vehicle. It will not be utilized.

5. Attach the Rear Mount Bracket to existing studs with provided hardware.

- Attach the P/S front bracket by detaching the OEM radio and moving it to the left. Secure the D/S front brackets rear mounting hole to the stud, under the air ducts mounting tab with previously removed 10 mm nut, and front mounting hole with provided hex head tapping screw.
- 8. With the radio moved aside secure the front hole with provided self-drilling screw.

6. Remove D/S front OEM 10 mm screw and attach D/S Front Bracket.

- 9. Replace radio.
- 10. Loosely attach Cross Brace to DS/PS Front Brackets with provided hardware.
- 11. Position the Console into the vehicle aligning the mounting points on the Rear Mounting Bracket and to the OEM Dash Structure.
- 12. With provided hardware secure the Console to the previously attached Front and Rear Mounting Brackets and to the OEM Dash Structure with OEM screws. Fully secure Cross Brace and tighten all remaining hardware.