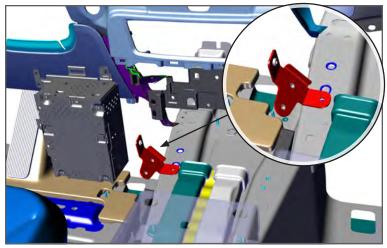

- Attach the P/S front bracket by detaching the OEM radio and moving it to the left. Secure the D/S front brackets rear mounting hole to the stud, under the air ducts mounting tab with previously removed 10 mm nut, and front mounting hole with provided hex head tapping screw.
- 8. With the radio moved aside secure the front hole with provided self-drilling screw.

6. Remove D/S front OEM 10 mm screw and attach D/S Front Bracket.

- 9. Replace radio.
- 10. Loosely attach Cross Brace to DS/PS Front Brackets with provided hardware.
- 11. Position the Console into the vehicle aligning the mounting points on the Rear Mounting Bracket and to the OEM Dash Structure.
- 12. With provided hardware secure the Console to the previously attached Front and Rear Mounting Brackets and to the OEM Dash Structure with OEM screws. Fully secure Cross Brace and tighten all remaining hardware.