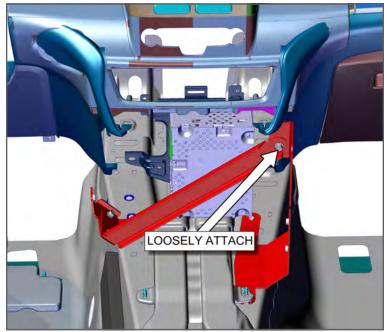

6. Remove D/S front OEM 10 mm screw and attach D/S Front Bracket.

- 9. Replace radio.
- 10. Loosely attach Cross Brace to DS/PS Front Brackets with provided hardware.
- 11. Position the Console into the vehicle aligning the mounting points on the Rear Mounting Bracket and to the OEM Dash Structure.
- 12. With provided hardware secure the Console to the previously attached Front and Rear Mounting Brackets and to the OEM Dash Structure with OEM screws. Fully secure Cross Brace and tighten all remaining hardware.