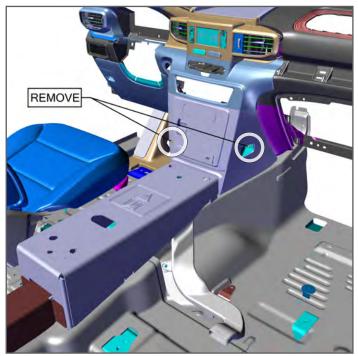

## DUTY GEAR SAVER DGS CONTOUR CONSOLE 2020+ FORD PI UTILITY

Installation Instructions

425-6703

Note: Requres OEM cover plate.

- 1. Unscrew lower OEM trim. Keep hardware for Max Depth Contour Console.
- Remove lower OEM trim by disconnecting the 12v Power, USB, Parking Brake and Rear Air Control for relocation into the Max Depth Contour Console.

- 3. Remove the factory OEM front and rear 10 mm nuts holding the OEM Cover Plate in place.
- 4. Remove Cover Plate from vehicle. It will not be utilized.

5. Attach the Rear Mount Bracket to existing studs with provided hardware.