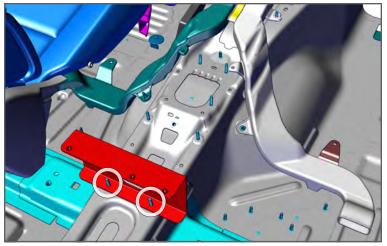

- 3. Remove the factory OEM front and rear 10 mm nuts holding the OEM Cover Plate in place.
- 4. Remove Cover Plate from vehicle. It will not be utilized.

5. Attach the Rear Mount Bracket to existing studs with provided hardware.