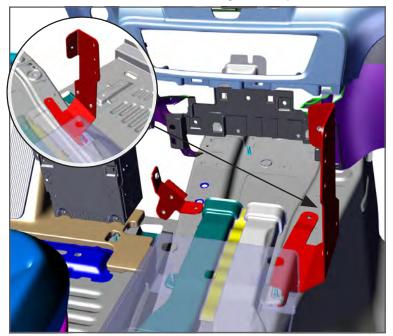

- 3. Remove the factory OEM front and rear 10 mm nuts holding the OEM Cover Plate in place.
- 4. Remove Cover Plate from vehicle. It will not be utilized.

5. Attach the Rear Mount Bracket to existing studs with provided hardware.

- Attach the P/S front bracket by detaching the OEM radio and moving it to the left. Secure the D/S front brackets rear mounting hole to the stud, under the air ducts mounting tab with previously removed 10 mm nut, and front mounting hole with provided hex head tapping screw.
- 8. With the radio moved aside secure the front hole with provided self-drilling screw.

6. Remove D/S front OEM 10 mm screw and attach D/S Front Bracket.

- 9. Replace radio.
- 10. Loosely attach Cross Brace to DS/PS Front Brackets with provided hardware.
- 11. Position the Console into the vehicle aligning the mounting points on the Rear Mounting Bracket and to the OEM Dash Structure.
- 12. With provided hardware secure the Console to the previously attached Front and Rear Mounting Brackets and to the OEM Dash Structure with OEM screws. Fully secure Cross Brace and tighten all remaining hardware.