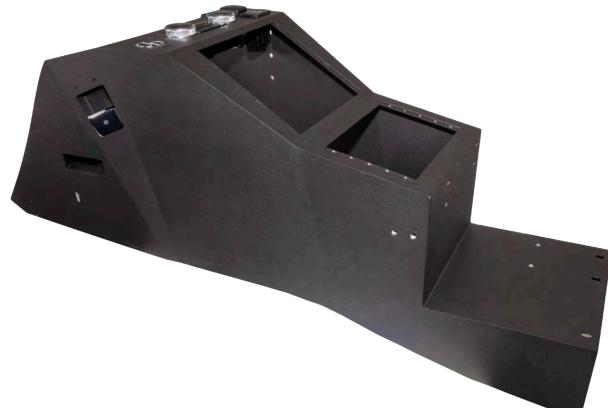

## DUTY GEAR SAVER DGS CONTOUR CONSOLE 2020+ FORD PI UTILITY

Installation Instructions

425-6703

Note: Requres OEM cover plate.

- 1. Unscrew lower OEM trim. Keep hardware for Max Depth Contour Console.
- Remove lower OEM trim by disconnecting the 12v Power, USB, Parking Brake and Rear Air Control for relocation into the Max Depth Contour Console.