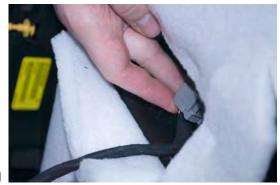

## \*\*\*Complete this installation before installing Window Armor\*\*\*

- 2 Make sure power window switch is connected to the harness. "Bag & Seal" connectors to protect them. Tuck into door frame and secure with plastic tie.
- 3 Remove three (3) Hex Head Bolts from the top of the inner OEM door frame (Pic 3). Use OEM bolts to attach Door Panel Spacer Brackets.
- 4 Attach Door Panel to Door Panel Spacer Brackets with Button Socket Head Cap Screws (Pic 4).
- 5 Drill 7/64" pilot holes through the four (4) holes around the bottom and side edges of the Door Panel. Attach the Phillips Truss Head Screws into the pilot holes (Pic 5).