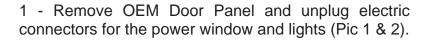

## \*\*\*Complete this installation before installing Window Armor\*\*\*

- 2 Make sure power window switch is connected to the harness. "Bag & Seal" connectors to protect them. Tuck into door frame and secure with plastic tie.
- 3 Remove three (3) Hex Head Bolts from the top of the inner OEM door frame (Pic 3). Use OEM bolts to attach Door Panel Spacer Brackets.
- 4 Attach Door Panel to Door Panel Spacer Brackets with Button Socket Head Cap Screws (Pic 4).
- 5 Drill 7/64" pilot holes through the four (4) holes around the bottom and side edges of the Door Panel. Attach the Phillips Truss Head Screws into the pilot holes (Pic 5).