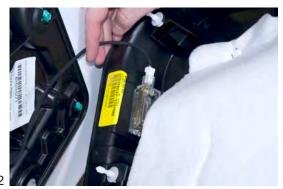

## \*\*\*Complete this installation before installing Window Armor\*\*\*

- 2 Make sure power window switch is connected to the harness. "Bag & Seal" connectors to protect them. Tuck into door frame and secure with plastic tie.
- 3 Remove three (3) Hex Head Bolts from the top of the inner OEM door frame (Pic 3). Use OEM bolts to attach Door Panel Spacer Brackets.
- 4 Attach Door Panel to Door Panel Spacer Brackets with Button Socket Head Cap Screws (Pic 4).
- 5 Drill 7/64" pilot holes through the four (4) holes around the bottom and side edges of the Door Panel. Attach the Phillips Truss Head Screws into the pilot holes (Pic 5).