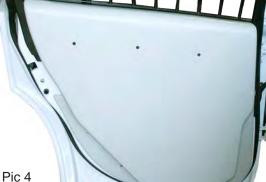

## \*\*\*Complete this installation before installing Window Armor\*\*\*

- 2 Make sure power window switch is connected to the harness. "Bag & Seal" connectors to protect them. Tuck into door frame and secure with plastic tie.
- 3 Remove three (3) Hex Head Bolts from the top of the inner OEM door frame (Pic 3). Use OEM bolts to attach Door Panel Spacer Brackets.
- 4 Attach Door Panel to Door Panel Spacer Brackets with Button Socket Head Cap Screws (Pic 4).
- 5 Drill 7/64" pilot holes through the four (4) holes around the bottom and side edges of the Door Panel. Attach the Phillips Truss Head Screws into the pilot holes (Pic 5).