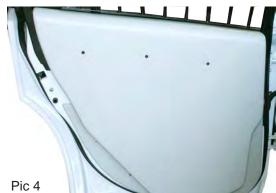

3 - Remove three (3) Hex Head Bolts from the top of the inner OEM door frame (Pic 3). Use OEM bolts to attach Door Panel Spacer Brackets.

4 - Attach Door Panel to Door Panel Spacer Brackets with Button Socket Head Cap Screws (Pic 4).