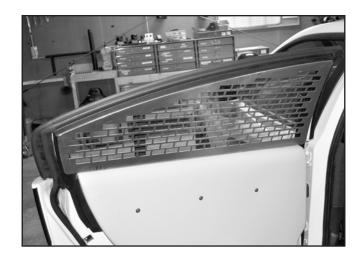

## SECURE GRID WINDOW ARMOR **BABS DOOR PANELS** (OPTIONAL) 2011+ DODGE CHARGER

## \*\*\*If installing ABS Door Panel with Window Armor, ABS Door Panel must be installed first\*\*\*

- 1. Roll down both rear windows.
- 2. Check the alignment of the top of the window armor with the top of the door frame.
- Pre-drill 3/32" pilot holes into door frame through the (9) holes in around edge of each Window Armor piece.
- 4. Install (9) Black Truss Phillips Screws per window into holes made in Step 5.
- 5. Check that Window Armor is secure.