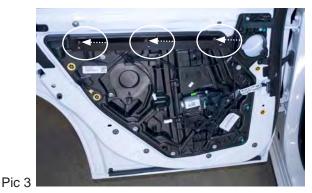

3 - Remove three (3) Hex Head Bolts from the top of the inner OEM door frame (Pic 3). Use OEM bolts to attach Door Panel Spacer Brackets.

4 - Attach Door Panel to Door Panel Spacer Brackets with Button Socket Head Cap Screws (Pic 4).