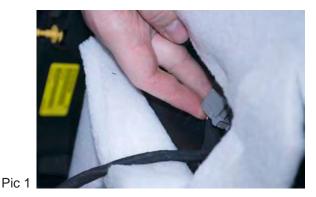

## \*\*\*Complete this installation before installing Window Armor\*\*\*

1 - Remove OEM Door Panel and unplug electric connectors for the power window and lights (Pic 1 & 2).

2 - Make sure power window switch is connected to the harness. "Bag & Seal" connectors to protect them. Tuck into door frame and secure with plastic tie.