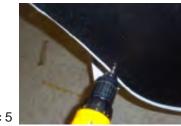

5 - Drill 7/64" pilot holes through the four (4) holes around the bottom and side edges of the Door Panel. Attach the Phillips Truss Head Screws into the pilot holes (Pic 5).

Pic 5

If you have questions or need further assistance please call Technical Support: 1.877.455.6886