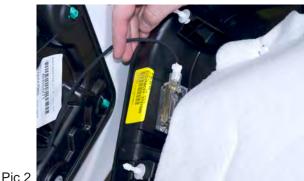

## \*\*\*Complete this installation before installing Window Armor\*\*\*

1 - Remove OEM Door Panel and unplug electric connectors for the power window and lights (Pic 1 & 2).

2 - Make sure power window switch is connected to the harness. "Bag & Seal" connectors to protect them. Tuck into door frame and secure with plastic tie.