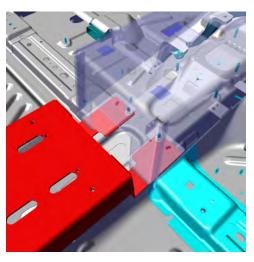

- Loosen the (2) rear OEM Cover Plate Bolts and slide the Mounting Base under.
- 3. Retighten hardware.

 Attach Backbone assembly to top of Mounting Base using (4) provided 1/4" x 20 x 3/4" button head cap screws