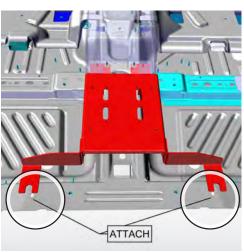

- Loosen the (2) rear OEM Cover Plate Bolts and slide the Mounting Base under.
- 3. Retighten hardware.

 Attach Backbone assembly to top of Mounting Base using (4) provided 1/4" x 20 x 3/4" button head cap screws