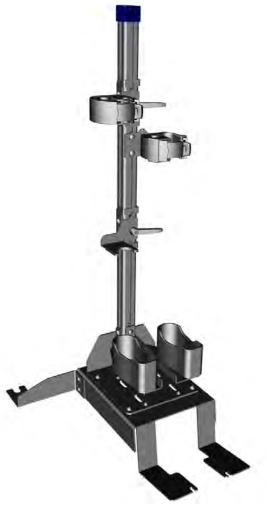

## GR6-ZRT-PI UTILITY-AR-BLM-870

2020+ FORD PI UTILITY

Installation Instructions 475-0653

 Attach the left and right legs to the Mounting Base with provided washers and button head cap screws.

 Attach the rear left and right legs of the Mounting Base to the underside of the rear seat with OEM hardware.

- Loosen the (2) rear OEM Cover Plate Bolts and slide the Mounting Base under.
- 3. Retighten hardware.

 Attach Backbone assembly to top of Mounting Base using (4) provided 1/4" x 20 x 3/4" button head cap screws