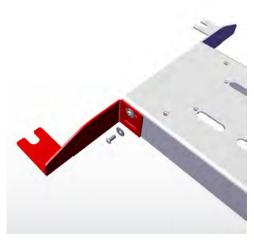

## GR6-ZRT-PI UTILITY-AR-BLM-870

2020+ FORD PI UTILITY

Installation Instructions 475-0653

 Attach the left and right legs to the Mounting Base with provided washers and button head cap screws.

 Attach the rear left and right legs of the Mounting Base to the underside of the rear seat with OEM hardware.