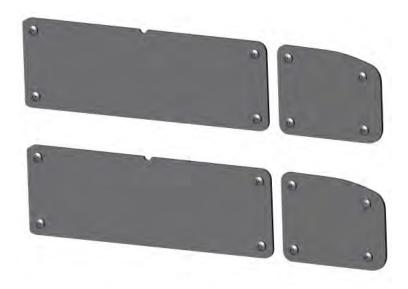

## PARTS INCLUDED:

Hardware Bag

 Position the Cover Plates over the Door Handle and the Lock.

2. Secure in place with provided hardware.

If you have questions or need further assistance please call Technical Support: 1.877.455.6886