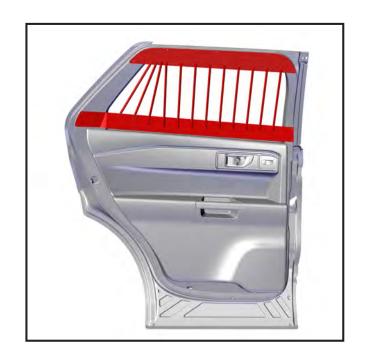

### PARTS INCLUDED:

Hardware Bag

- 1. Place Vertical Window Armor on top of OEM door panel.
- 2. The bars are welded on the prisoner side of the mounting plates.
- 3. There are holes around the perimeter of the Vertical Window Armor that match door frame.
- 4. Use provided hardware (#8 Phillips Screws) to attach Window Armor to door frame.