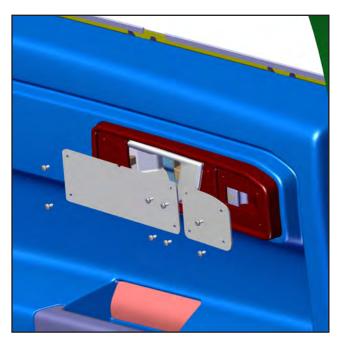

### PARTS INCLUDED:

Hardware Bag

- 1. Place Vertical Window Armor on top of OEM door panel.
- 2. The bars are welded on the prisoner side of the mounting plates.
- 3. There are holes around the perimeter of the Vertical Window Armor that match door frame.
- 4. Use provided hardware (#8 Phillips Screws) to attach Window Armor to door frame.