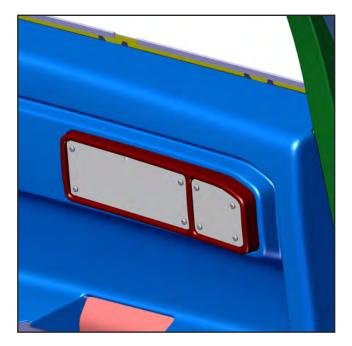

## PARTS INCLUDED:

Hardware Bag

 Position the Cover Plates over the Door Handle and the Lock.

2. Secure in place with provided hardware.

If you have questions or need further assistance please call Technical Support: 1.877.455.6886