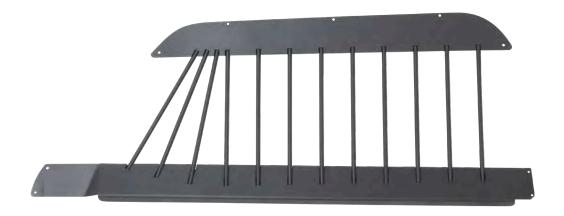

### PARTS INCLUDED:

Hardware Bag

- 1. Place Vertical Window Armor on top of OEM door panel.
- 2. The bars are welded on the prisoner side of the mounting plates.
- 3. There are holes around the perimeter of the Vertical Window Armor that match door frame.
- 4. Use provided hardware (#8 Phillips Screws) to attach Window Armor to door frame.