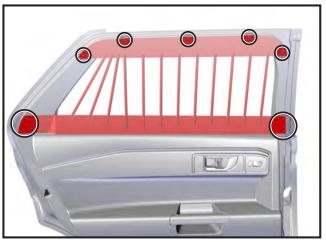

### PARTS INCLUDED:

Hardware Bag

- 1. Place Vertical Window Armor on top of OEM door panel.
- 2. The bars are welded on the prisoner side of the mounting plates.
- 3. There are holes around the perimeter of the Vertical Window Armor that match door frame.
- 4. Use provided hardware (#8 Phillips Screws) to attach Window Armor to door frame.