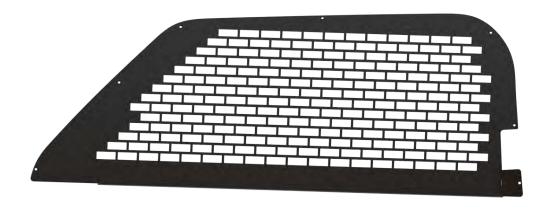

### PARTS INCLUDED:

Hardware Bag

- 1. Place Secure Grid Window Armor on top of OEM door panel.
- 2. Curve of Secure Grid Window Armor should be away from prisoner area.
- 3. There are holes around the perimeter of the Secure Grid Window Armor that match door frame.
- 4. Use provided hardware (#8 Phillips Screws) to attach Window Armor to door frame.