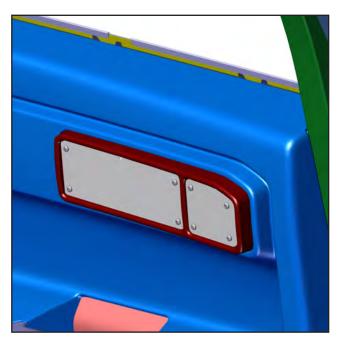

## PARTS INCLUDED:

Hardware Bag

 Position the Cover Plates over the Door Handle and the Lock.

2. Secure in place with provided hardware.

If you have questions or need further assistance please call Technical Support: 1.877.455.6886