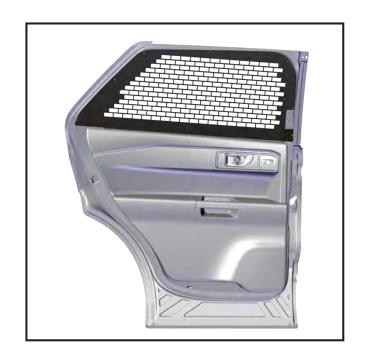

### PARTS INCLUDED:

Hardware Bag

- 1. Place Secure Grid Window Armor on top of OEM door panel.
- 2. Curve of Secure Grid Window Armor should be away from prisoner area.
- 3. There are holes around the perimeter of the Secure Grid Window Armor that match door frame.
- 4. Use provided hardware (#8 Phillips Screws) to attach Window Armor to door frame.