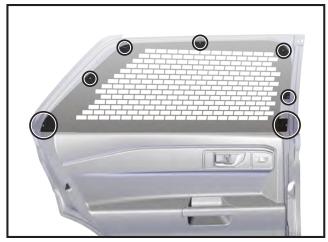

### PARTS INCLUDED:

Hardware Bag

- 1. Place Secure Grid Window Armor on top of OEM door panel.
- 2. Curve of Secure Grid Window Armor should be away from prisoner area.
- 3. There are holes around the perimeter of the Secure Grid Window Armor that match door frame.
- 4. Use provided hardware (#8 Phillips Screws) to attach Window Armor to door frame.