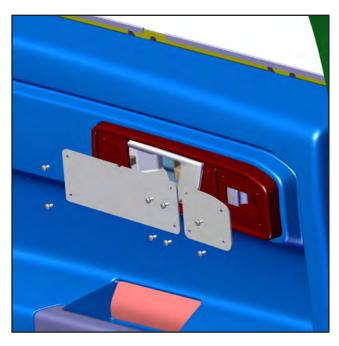

## PARTS INCLUDED:

Hardware Bag

 Position the Cover Plates over the Door Handle and the Lock.

2. Secure in place with provided hardware.

If you have questions or need further assistance please call Technical Support: 1.877.455.6886