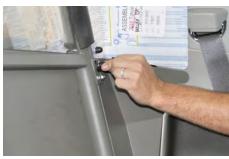

Push seat up slightly to slide the Foot Mount Bracket under seat rail, between rail and carpet. Leave bolt loose at this time. Repeat on other side.

Use a small screw driver to pop the lower cover off of the entry assist handle. Remove 10 mm bolt from inside handle. Repeat on other side.