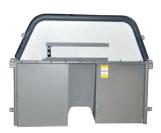

## PACE CREATOR VEHICLE PART TURING BDRH (BIDIRECTIONAL RECESSED HOUSING) (U.S. PE

2014+ DODGE RAM

**Installation Instructions** 

Space Creator with High Security/High Visibility Window - 475-0936 Space Creator with Full Window w/Safety Wire Window - 475-0937

## Parts Included:

Hardware Bag With Necessary Nuts, Bolts, Etc.

DS-

Center HSEP

**Bi-Directional** Recessed Housing

(2) B Pillar Bracket

(2) Mounting Foot

Move seats completely forward. Loosen the rear/outer OEM 18 mm seat bolt.