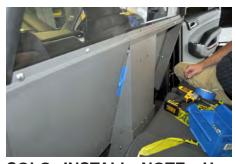

SOLO INSTALL NOTE: Use masking tape over carriage bolts to hold bolt in place while attaching flange nuts from front side of partition.

Install Lower Steel Wing from prisoner side using (3) carriage bolts and flange nuts. Repeat on other side.