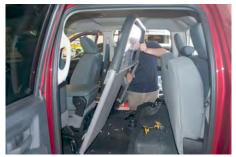

Use provided socket head screw to attach B Pillar Bracket.

Install Partition frame into vehicle through PS door and position onto mounting feet.

Lean Partition frame forward and loosely attach B Pillar Brackets to middle hole of frame. Center the partition. Once centered, tighten all hardware at this time.