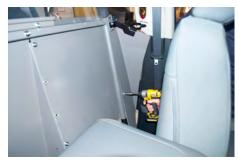

Push seat up slightly to slide the Foot Mount Bracket under seat rail, between rail and carpet. Leave bolt loose at this time. Repeat on other side.

Use a small screw driver to pop the lower cover off of the entry assist handle. Remove 10 mm bolt from inside handle. Repeat on other side.