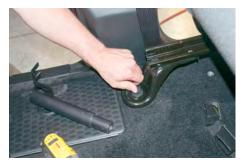

## Parts Included:

Hardware Bag With Necessary Nuts, Bolts, Etc.

DS-

Center HSEP

**Bi-Directional** Recessed Housing

(2) B Pillar Bracket

(2) Mounting Foot

Move seats completely forward. Loosen the rear/outer OEM 18 mm seat bolt.

Push seat up slightly to slide the Foot Mount Bracket under seat rail, between rail and carpet. Leave bolt loose at this time. Repeat on other side.

Use a small screw driver to pop the lower cover off of the entry assist handle. Remove 10 mm bolt from inside handle. Repeat on other side.