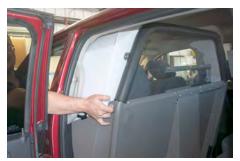

Use provided socket head screw to attach B Pillar Bracket.

Install Partition frame into vehicle through PS door and position onto mounting feet.

Lean Partition frame forward and loosely attach B Pillar Brackets to middle hole of frame. Center the partition. Once centered, tighten all hardware at this time.