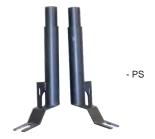

## Parts Included:

Hardware Bag With Necessary Nuts, Bolts, Etc.

DS-

Center HSEP

**Bi-Directional** Recessed Housing

(2) B Pillar Bracket

(2) Mounting Foot

Move seats completely forward. Loosen the rear/outer OEM 18 mm seat bolt.

Push seat up slightly to slide the Foot Mount Bracket under seat rail, between rail and carpet. Leave bolt loose at this time. Repeat on other side.

Use a small screw driver to pop the lower cover off of the entry assist handle. Remove 10 mm bolt from inside handle. Repeat on other side.