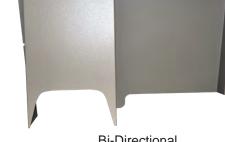

## Parts Included:

Hardware Bag With Necessary Nuts, Bolts, Etc.

DS-

Center HSEP

**Bi-Directional** Recessed Housing

(2) B Pillar Bracket

(2) Mounting Foot

Move seats completely forward. Loosen the rear/outer OEM 18 mm seat bolt.

Loosely attach Center HSEP onto BDRH outside of vehicle using (6) carriage bolts and flange nuts.

Place BDRH with Center HSEP into vehicle. Attach BDRH to Partition Frame using provided carriage bolts and flange nuts. Push carriage bolts in from prisoner side of partition. Tighten all bolts/nuts.