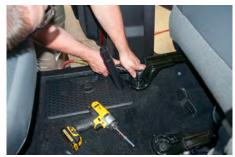

Push seat up slightly to slide the Foot Mount Bracket under seat rail, between rail and carpet. Leave bolt loose at this time. Repeat on other side.

Use a small screw driver to pop the lower cover off of the entry assist handle. Remove 10 mm bolt from inside handle. Repeat on other side.