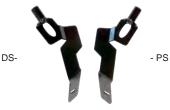

## Parts Included:

Hardware Bag With Necessary Nuts, Bolts, Etc.

DS-

Center HSEP

**Bi-Directional** Recessed Housing

(2) B Pillar Bracket

(2) Mounting Foot

Move seats completely forward. Loosen the rear/outer OEM 18 mm seat bolt.

Use provided socket head screw to attach B Pillar Bracket.

Install Partition frame into vehicle through PS door and position onto mounting feet.

Lean Partition frame forward and loosely attach B Pillar Brackets to middle hole of frame. Center the partition. Once centered, tighten all hardware at this time.