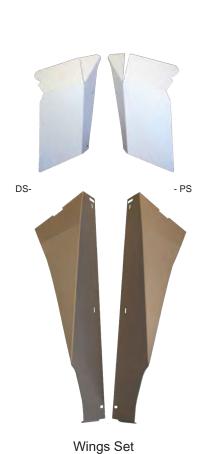

SOLO INSTALL NOTE: Use masking tape over carriage bolts to hold bolt in place while attaching flange nuts from front side of partition.

Install Lower Steel Wing from prisoner side using (3) carriage bolts and flange nuts. Repeat on other side.

Install Upper Poly Wing from officer side using carriage bolts and flange nuts on the upper and lower hole. Repeat on other side.

Install black caps on all flange nuts.

If you have questions or need further assistance please call Technical Support: 1.877.455.6886