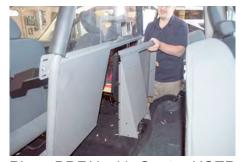

Use provided socket head screw to attach B Pillar Bracket.

Install Partition frame into vehicle through PS door and position onto mounting feet.

Lean Partition frame forward and loosely attach B Pillar Brackets to middle hole of frame. Center the partition. Once centered, tighten all hardware at this time.

Loosely attach Center HSEP onto BDRH outside of vehicle using (6) carriage bolts and flange nuts.

Place BDRH with Center HSEP into vehicle. Attach BDRH to Partition Frame using provided carriage bolts and flange nuts. Push carriage bolts in from prisoner side of partition. Tighten all bolts/nuts.