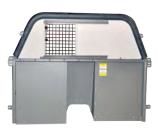

## PACE CREATOR VEHICLE PART TURING BDRH (BIDIRECTIONAL RECESSED HOUSING) (U.S. PE

2014+ DODGE RAM

**Installation Instructions** 

Space Creator with High Security/High Visibility Window - 475-0936 Space Creator with Full Window w/Safety Wire Window - 475-0937

## Parts Included:

Hardware Bag With Necessary Nuts, Bolts, Etc.

DS-

Center HSEP

**Bi-Directional** Recessed Housing

(2) B Pillar Bracket

(2) Mounting Foot

Move seats completely forward. Loosen the rear/outer OEM 18 mm seat bolt.