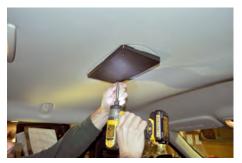

Detach the Rear AC Control Box from component housing. Then reconnect and position back into place.

Install ABS Headliner Blank using the provided (4) black pan head screws.

Install Partition frame into vehicle through DS door and position onto mounting feet.