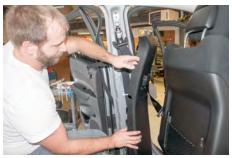

Detach the Rear AC Control Box from component housing. Then reconnect and position back into place.

Install ABS Headliner Blank using the provided (4) black pan head screws.

Install Partition frame into vehicle through DS door and position onto mounting feet.