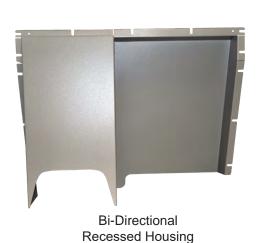

Lean Partition frame forward and loosely attach B Pillar Brackets to middle hole of frame. Center the partition. Once centered, tighten all hardware at this time.

Loosely attach Center HSEP onto BDRH outside of vehicle using (6) carriage bolts and flange nuts.

Place BDRH with Center HSEP into vehicle. Attach BDRH to Partition Frame using provided carriage bolts and flange nuts. Push carriage bolts in from prisoner side of partition. Tighten all bolts/nuts.

SOLO INSTALL NOTE: Use masking tape over carriage bolts to hold bolt in place while attaching flange nuts from front side of partition.