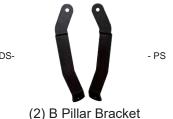

Use 10mm socket to remove both OEM bolts and grab handle.

Use (1) 10mm OEM bolt to attach B Pillar Bracket to lower hole of grab handle. Reattach upper and lower B Pillar trim.

Move seats completely forward. Use a small flat head screw driver to pry cover off of seat bolt. Remove the rear/outer OEM 18mm seat bolt.

Lean Partition frame forward and loosely attach B Pillar Brackets to middle hole of frame. Center the partition. Once centered, tighten all hardware at this time.

Loosely attach Center HSEP onto BDRH outside of vehicle using (6) carriage bolts and flange nuts.