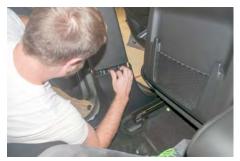

Use 10mm socket to remove both OEM bolts and grab handle.

Use (1) 10mm OEM bolt to attach B Pillar Bracket to lower hole of grab handle. Reattach upper and lower B Pillar trim.

Move seats completely forward. Use a small flat head screw driver to pry cover off of seat bolt. Remove the rear/outer OEM 18mm seat bolt.