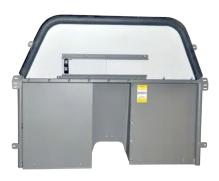

## 2015+ DURANGO SSV

**Installation Instructions** 

Space Creator with High Security/High Visibility Window - 475-0965 Space Creator with Full Window w/Safety Wire Window - 475-0966

Transfer Kit - 475-1936

Detach the Rear AC Control Box from component housing. Then reconnect and position back into place.

Install ABS Headliner Blank using the provided (4) black pan head screws.

Install Partition frame into vehicle through DS door and position onto mounting feet.

Lean Partition frame forward and loosely attach B Pillar Brackets to middle hole of frame. Center the partition. Once centered, tighten all hardware at this time.

Loosely attach Center HSEP onto BDRH outside of vehicle using (6) carriage bolts and flange nuts.

Place BDRH with Center HSEP into vehicle. Attach BDRH to Partition Frame using provided carriage bolts and flange nuts. Push carriage bolts in from prisoner side of partition. Tighten all bolts/nuts.

SOLO INSTALL NOTE: Use masking tape over carriage bolts to hold bolt in place while attaching flange nuts from front side of partition.