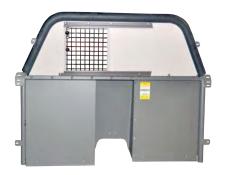

## 2015+ DURANGO SSV

**Installation Instructions** 

Space Creator with High Security/High Visibility Window - 475-0965 Space Creator with Full Window w/Safety Wire Window - 475-0966

Transfer Kit - 475-1936

Detach the Rear AC Control Box from component housing. Then reconnect and position back into place.

Install ABS Headliner Blank using the provided (4) black pan head screws.

Install Partition frame into vehicle through DS door and position onto mounting feet.

Lean Partition frame forward and loosely attach B Pillar Brackets to middle hole of frame. Center the partition. Once centered, tighten all hardware at this time.

Loosely attach Center HSEP onto BDRH outside of vehicle using (6) carriage bolts and flange nuts.

Place BDRH with Center HSEP into vehicle. Attach BDRH to Partition Frame using provided carriage bolts and flange nuts. Push carriage bolts in from prisoner side of partition. Tighten all bolts/nuts.

SOLO INSTALL NOTE: Use masking tape over carriage bolts to hold bolt in place while attaching flange nuts from front side of partition.