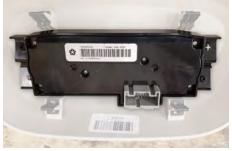

Detach the Rear AC Control Box from component housing. Then reconnect and position back into place.

Install ABS Headliner Blank using the provided (4) black pan head screws.

Install Partition frame into vehicle through DS door and position onto mounting feet.