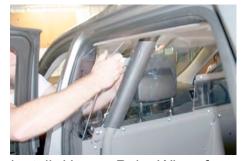

## Parts Included:

Hardware Bag With Necessary Nuts, Bolts, Etc.

DS-

**ABS** Headliner Blank

Pop plastic clips and remove lower B pillar.

Using 9/32 socket remove exposed screw from Upper B pillar trim. Remove Upper B pillar trim.

Use 10mm socket to remove both OEM bolts and grab handle.

Use (1) 10mm OEM bolt to attach B Pillar Bracket to lower hole of grab handle. Reattach upper and lower B Pillar trim.

Move seats completely forward. Use a small flat head screw driver to pry cover off of seat bolt. Remove the rear/outer OEM 18mm seat bolt.