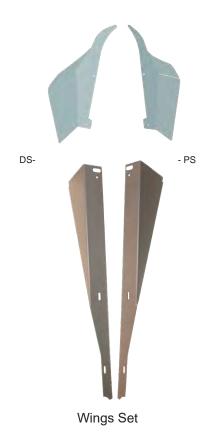

Install Lower Steel Wing from <u>prisoner</u> side using (3) carriage bolts and flange nuts. Repeat on other side.

Install Upper Poly Wing from officer side using a carriage bolts and flange nuts on the upper and lower hole. Repeat on other side