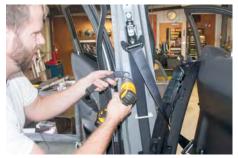

## Parts Included:

Hardware Bag With Necessary Nuts, Bolts, Etc.

DS-

**ABS** Headliner Blank

Pop plastic clips and remove lower B pillar.

Using 9/32 socket remove exposed screw from Upper B pillar trim. Remove Upper B pillar trim.

Use 10mm socket to remove both OEM bolts and grab handle.

Use (1) 10mm OEM bolt to attach B Pillar Bracket to lower hole of grab handle. Reattach upper and lower B Pillar trim.

Move seats completely forward. Use a small flat head screw driver to pry cover off of seat bolt. Remove the rear/outer OEM 18mm seat bolt.