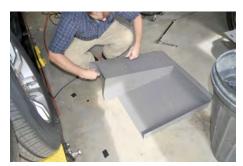

Install Lower Steel Wing from <u>prisoner</u> side using (3) carriage bolts and flange nuts. Repeat on other side.

Install Upper Poly Wing from officer side using a carriage bolts and flange nuts on the upper and lower hole. Repeat on other side