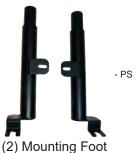

Place Foot Mount Bracket onto seat rail. Replace OEM bolt at this time. Snap cover back onto seat rail. Repeat all previous steps for other side.

Remove and disconnect rear controls from headliner if vehicle has them.