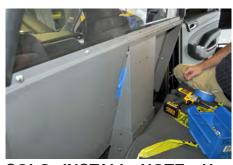

Place BDRH with Center HSEP into vehicle. Attach BDRH to Partition Frame using provided carriage bolts and flange nuts. Push carriage bolts in from prisoner side of partition. Tighten all bolts/nuts.

SOLO INSTALL NOTE: Use masking tape over carriage bolts to hold bolt in place while attaching flange nuts from front side of partition.