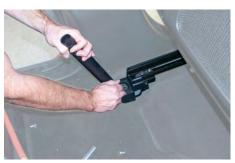

Use 10mm socket to remove both OEM bolts and grab handle.

Use (1) 10mm OEM bolt to attach B Pillar Bracket to lower hole of grab handle. Reattach upper and lower B Pillar trim.

Move seats completely forward. Use a small flat head screw driver to pry cover off of seat bolt. Remove the rear/outer OEM 18mm seat bolt.