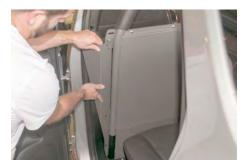

Install Lower Steel Wing from <u>prisoner</u> side using (3) carriage bolts and flange nuts. Repeat on other side.

Install Upper Poly Wing from officer side using a carriage bolts and flange nuts on the upper and lower hole. Repeat on other side