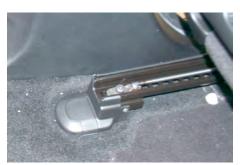

Use 10mm socket to remove both OEM bolts and grab handle.

Use (1) 10mm OEM bolt to attach B Pillar Bracket to lower hole of grab handle. Reattach upper and lower B Pillar trim.

Move seats completely forward. Use a small flat head screw driver to pry cover off of seat bolt. Remove the rear/outer OEM 18mm seat bolt.