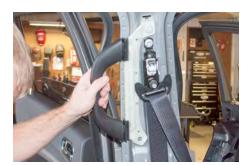

## Parts Included:

Hardware Bag With Necessary Nuts, Bolts, Etc.

DS-

**ABS** Headliner Blank

Pop plastic clips and remove lower B pillar.

Using 9/32 socket remove exposed screw from Upper B pillar trim. Remove Upper B pillar trim.