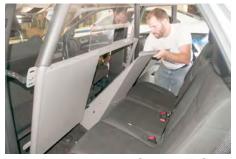

Detach the Rear AC Control Box from component housing. Then reconnect and position back into place.

Install ABS Headliner Blank using the provided (4) black pan head screws.

Install Partition frame into vehicle through DS door and position onto mounting feet.

Lean Partition frame forward and loosely attach B Pillar Brackets to middle hole of frame. Center the partition. Once centered, tighten all hardware at this time.

Loosely attach Center HSEP onto BDRH outside of vehicle using (6) carriage bolts and flange nuts.