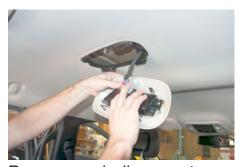

Place Foot Mount Bracket onto seat rail. Replace OEM bolt at this time. Snap cover back onto seat rail. Repeat all previous steps for other side.

Remove and disconnect rear controls from headliner if vehicle has them.

Detach the Rear AC Control Box from component housing. Then reconnect and position back into place.

Install ABS Headliner Blank using the provided (4) black pan head screws.

Install Partition frame into vehicle through DS door and position onto mounting feet.