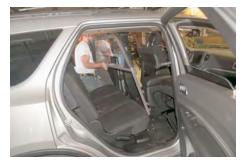

Detach the Rear AC Control Box from component housing. Then reconnect and position back into place.

Install ABS Headliner Blank using the provided (4) black pan head screws.

Install Partition frame into vehicle through DS door and position onto mounting feet.

Lean Partition frame forward and loosely attach B Pillar Brackets to middle hole of frame. Center the partition. Once centered, tighten all hardware at this time.

Loosely attach Center HSEP onto BDRH outside of vehicle using (6) carriage bolts and flange nuts.