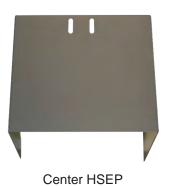

Lean Partition frame forward and loosely attach B Pillar Brackets to middle hole of frame. Center the partition. Once centered, tighten all hardware at this time.

Loosely attach Center HSEP onto BDRH outside of vehicle using (6) carriage bolts and flange nuts.

Place BDRH with Center HSEP into vehicle. Attach BDRH to Partition Frame using provided carriage bolts and flange nuts. Push carriage bolts in from prisoner side of partition. Tighten all bolts/nuts.

SOLO INSTALL NOTE: Use masking tape over carriage bolts to hold bolt in place while attaching flange nuts from front side of partition.