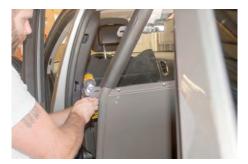

Lean Partition frame forward and loosely attach B Pillar Brackets to middle hole of frame. Center the partition. Once centered, tighten all hardware at this time.

Loosely attach Center HSEP onto BDRH outside of vehicle using (6) carriage bolts and flange nuts.

Place BDRH with Center HSEP into vehicle. Attach BDRH to Partition Frame using provided carriage bolts and flange nuts. Push carriage bolts in from prisoner side of partition. Tighten all bolts/nuts.

SOLO INSTALL NOTE: Use masking tape over carriage bolts to hold bolt in place while attaching flange nuts from front side of partition.